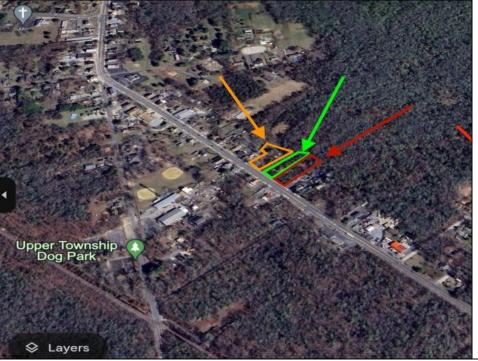

## **COMMENTS**

Build Your Coastal Retreat! Discover an exceptional opportunity to create your dream home at the shore with this desirable lot in the prestigious Upper Township. Right off Route 50 this lot offers convenience and a prime location. Key Features: Zoning: CM4 MIXED USED PROPERTY Pre-installed: Well and septic system for a three-bedroom, two-bath home. No Pinelands Inspection Required. Imagine the possibilities as you bring your vision to life in this vibrant community. With well and septic already in place, the groundwork is done—just find the perfect builder to help you navigate the process. This reasonably priced lot is an incredible chance to build in a sought-after area. Addresses will be provided by the City of Upper Township very soon.