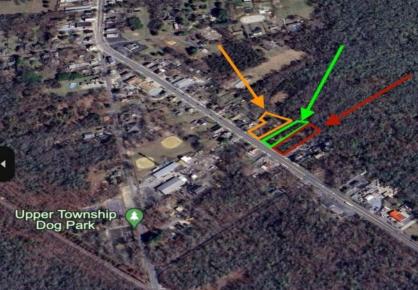

## COMMENTS

Build Your Coastal Retreat! Discover an exceptional opportunity to create your dream home at the shore with this desirable lot in the prestigious Upper Township. Right off Route 50 this lot offers convenience and a prime location. Key Features: Zoning: CM4 MIXED USED PROPERTY Pre-installed: Well and septic system for a three-bedroom, two-bath home. No Pinelands Inspection Required. Imagine the possibilities as you bring your vision to life in this vibrant community. With well and septic already in place, the groundwork is done—just find the perfect builder to help you navigate the process. This reasonably priced lot is an incredible chance to build in a sought-after area. Addresses will be provided by the City of Upper Township very soon.