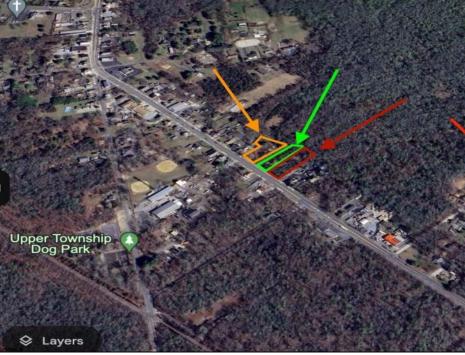

## **COMMENTS**

Build Your Coastal Retreat! Discover an exceptional opportunity to create your dream home at the shore with this desirable lot in the prestigious Upper Township. Right off Route 50 this lot offers convenience and a prime location. Key Features: Zoning: CM4 MIXED USED PROPERTY Pre-installed: Well and septic system for a three-bedroom, two-bath home. No Pinelands Inspection Required. Imagine the possibilities as you bring your vision to life in this vibrant community. With well and septic already in place, the groundwork is done—just find the perfect builder to help you navigate the process. This reasonably priced lot is an incredible chance to build in a sought-after area. Addresses will be provided by the City of Upper Township very soon.