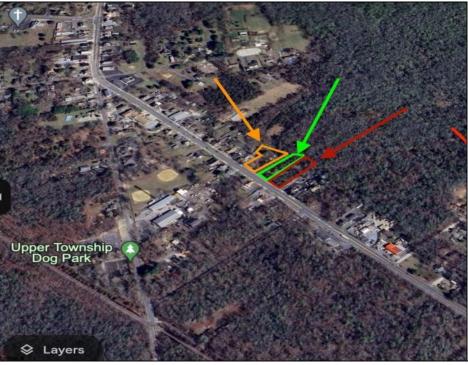

101 Route 50

Tuckahoe, NJ 08270

Berger Realty, Inc. 3160 Asbury Avenue Ocean City, NJ 08226 1-877-237-4371 / 609-399-0076 info@bergerrealty.com

Ask for Patricia (Trish) Spengler Berger Realty Inc 3160 Asbury Avenue, Ocean City Call: 609-399-0076 Email to: pjs@bergerrealty.com

## COMMENTS

Build Your Coastal Retreat! Discover an exceptional opportunity to create your dream home at the shore with this desirable lot in the prestigious Upper Township. Right off Route 50 this lot offers convenience and a prime location. Key Features: Zoning: CM4 MIXED USED PROPERTY Pre-installed: Well and septic system for a three-bedroom, two-bath home. No Pinelands Inspection Required. Imagine the possibilities as you bring your vision to life in this vibrant community. With well and septic already in place, the groundwork is done-just find the perfect builder to help you navigate the process. This reasonably priced lot is an incredible chance to build in a sought-after area. Addresses will be provided by the City of Upper Township very soon.