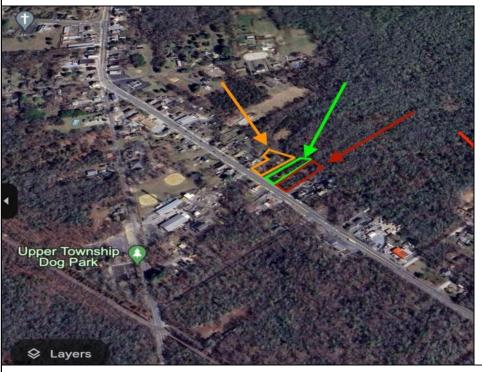

## COMMENTS

Build Your Coastal Retreat! Discover an exceptional opportunity to create your dream home at the shore with this desirable lot in the prestigious Upper Township. Right off Route 50 this lot offers convenience and a prime location. Key Features: Zoning: CM4 MIXED USED PROPERTY Pre-installed: Well and septic system for a three-bedroom, two-bath home. No Pinelands Inspection Required. Imagine the possibilities as you bring your vision to life in this vibrant community. With well and septic already in place, the groundwork is done—just find the perfect builder to help you navigate the process. This reasonably priced lot is an incredible chance to build in a sought-after area. Addresses will be provided by the City of Upper Township very soon.