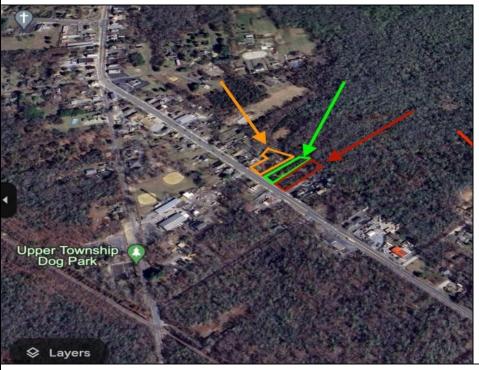

## **COMMENTS**

Build Your Coastal Retreat! Discover an exceptional opportunity to create your dream home at the shore with this desirable lot in the prestigious Upper Township. Right off Route 50 this lot offers convenience and a prime location. Key Features: Zoning: CM4 MIXED USED PROPERTY Pre-installed: Well and septic system for a three-bedroom, two-bath home. No Pinelands Inspection Required. Imagine the possibilities as you bring your vision to life in this vibrant community. With well and septic already in place, the groundwork is done—just find the perfect builder to help you navigate the process. This reasonably priced lot is an incredible chance to build in a sought-after area. Addresses will be provided by the City of Upper Township very soon.