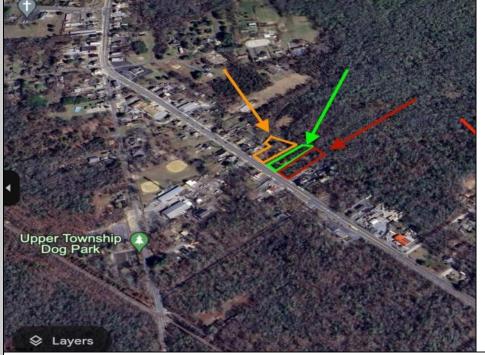

## **COMMENTS**

Build Your Coastal Retreat! Discover an exceptional opportunity to create your dream home at the shore with this desirable lot in the prestigious Upper Township. Right off Route 50 this lot offers convenience and a prime location. Key Features: Zoning: CM4 MIXED USED PROPERTY Pre-installed: Well and septic system for a three-bedroom, two-bath home. No Pinelands Inspection Required. Imagine the possibilities as you bring your vision to life in this vibrant community. With well and septic already in place, the groundwork is done—just find the perfect builder to help you navigate the process. This reasonably priced lot is an incredible chance to build in a sought-after area. Addresses will be provided by the City of Upper Township very soon.