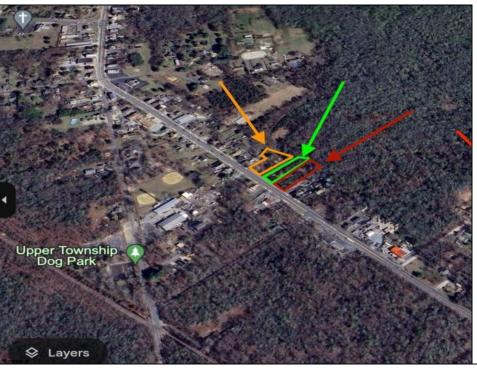

## **COMMENTS**

Build Your Coastal Retreat! Discover an exceptional opportunity to create your dream home at the shore with this desirable lot in the prestigious Upper Township. Right off Route 50 this lot offers convenience and a prime location. Key Features: Zoning: CM4 MIXED USED PROPERTY Pre-installed: Well and septic system for a three-bedroom, two-bath home. No Pinelands Inspection Required. Imagine the possibilities as you bring your vision to life in this vibrant community. With well and septic already in place, the groundwork is done—just find the perfect builder to help you navigate the process. This reasonably priced lot is an incredible chance to build in a sought-after area. Addresses will be provided by the City of Upper Township very soon.