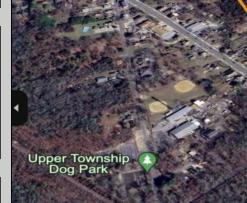

Berger Realty, Inc. 3160 Asbury Avenue Ocean City, NJ 08226 1-877-237-4371 / 609-399-0076 ☑ info@bergerrealty.com

Layers

Asking \$169,000.00

Build Your Coastal Retreat! Discover an exceptional opportunity to create your dream home at the shore with this desirable lot in the prestigious Upper Township. Right off Route 50 this lot offers convenience and a prime location. Key Features: Zoning: CM4 MIXED USED PROPERTY Pre-installed: Well and septic system for a three-bedroom, two-bath home. No Pinelands Inspection Required. Imagine the possibilities as you bring your vision to life in this vibrant community. With well and septic already in place, the groundwork is done—just find the perfect builder to help you navigate the process. This reasonably priced lot is an incredible chance to build in a sought-after area. Addresses will be provided by the City of Upper Township very soon.