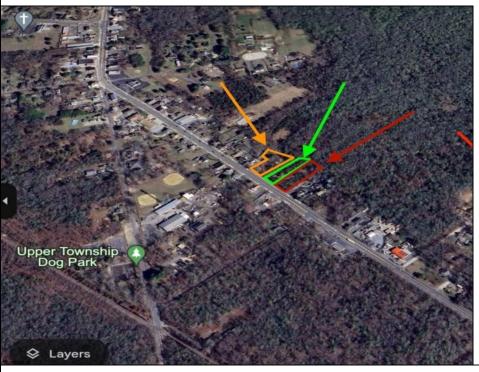

## **COMMENTS**

Build Your Coastal Retreat! Discover an exceptional opportunity to create your dream home at the shore with this desirable lot in the prestigious Upper Township. Right off Route 50 this lot offers convenience and a prime location. Key Features: Zoning: CM4 MIXED USED PROPERTY Pre-installed: Well and septic system for a three-bedroom, two-bath home. No Pinelands Inspection Required. Imagine the possibilities as you bring your vision to life in this vibrant community. With well and septic already in place, the groundwork is done—just find the perfect builder to help you navigate the process. This reasonably priced lot is an incredible chance to build in a sought-after area. Addresses will be provided by the City of Upper Township very soon.

## **PROPERTY DETAILS**

Ask for James Gray Haenn Berger Realty Inc 3160 Asbury Avenue, Ocean City Call: 609-399-0076 Email to: jgh@bergerrealty.com