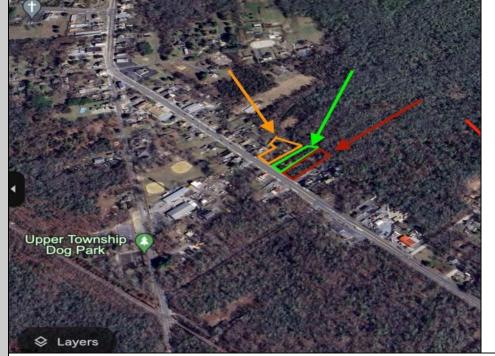

## **COMMENTS**

Build Your Coastal Retreat! Discover an exceptional opportunity to create your dream home at the shore with this desirable lot in the prestigious Upper Township. Right off Route 50 this lot offers convenience and a prime location. Key Features: Zoning: CM4 MIXED USED PROPERTY Pre-installed: Well and septic system for a three-bedroom, two-bath home. No Pinelands Inspection Required. Imagine the possibilities as you bring your vision to life in this vibrant community. With well and septic already in place, the groundwork is done—just find the perfect builder to help you navigate the process. This reasonably priced lot is an incredible chance to build in a sought-after area. Addresses will be provided by the City of Upper Township very soon.