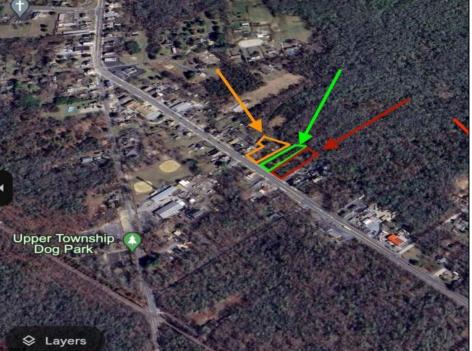

## **COMMENTS**

Build Your Coastal Retreat! Discover an exceptional opportunity to create your dream home at the shore with this desirable lot in the prestigious Upper Township. Right off Route 50 this lot offers convenience and a prime location. Key Features: Zoning: CM4 MIXED USED PROPERTY Pre-installed: Well and septic system for a three-bedroom, two-bath home. No Pinelands Inspection Required. Imagine the possibilities as you bring your vision to life in this vibrant community. With well and septic already in place, the groundwork is done—just find the perfect builder to help you navigate the process. This reasonably priced lot is an incredible chance to build in a sought-after area. Addresses will be provided by the City of Upper Township very soon.