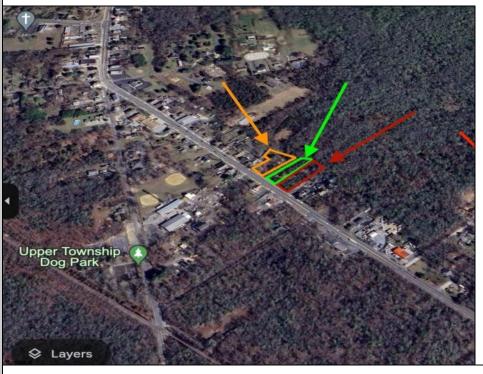

## COMMENTS

Build Your Coastal Retreat! Discover an exceptional opportunity to create your dream home at the shore with this desirable lot in the prestigious Upper Township. Right off Route 50 this lot offers convenience and a prime location. Key Features: Zoning: CM4 MIXED USED PROPERTY Pre-installed: Well and septic system for a three-bedroom, two-bath home. No Pinelands Inspection Required. Imagine the possibilities as you bring your vision to life in this vibrant community. With well and septic already in place, the groundwork is done—just find the perfect builder to help you navigate the process. This reasonably priced lot is an incredible chance to build in a sought-after area. Addresses will be provided by the City of Upper Township very soon.