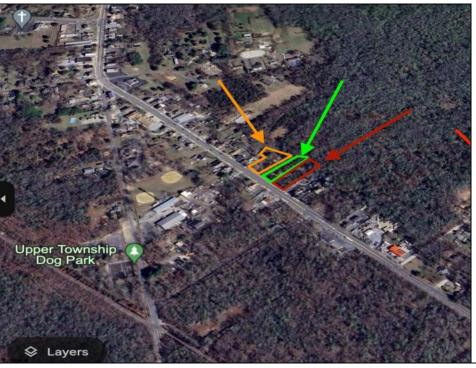

## **COMMENTS**

Build Your Coastal Retreat! Discover an exceptional opportunity to create your dream home at the shore with this desirable lot in the prestigious Upper Township. Right off Route 50 this lot offers convenience and a prime location. Key Features: Zoning: CM4 MIXED USED PROPERTY Pre-installed: Well and septic system for a three-bedroom, two-bath home. No Pinelands Inspection Required. Imagine the possibilities as you bring your vision to life in this vibrant community. With well and septic already in place, the groundwork is done—just find the perfect builder to help you navigate the process. This reasonably priced lot is an incredible chance to build in a sought-after area. Addresses will be provided by the City of Upper Township very soon.