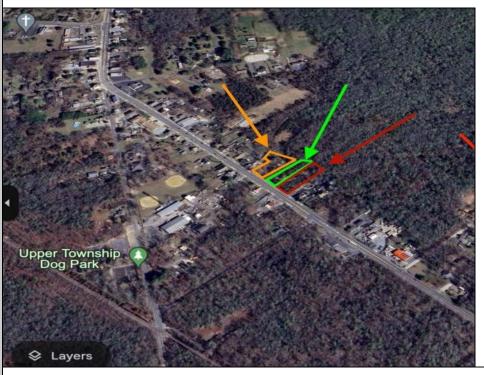

## COMMENTS

Build Your Coastal Retreat! Discover an exceptional opportunity to create your dream home at the shore with this desirable lot in the prestigious Upper Township. Right off Route 50 this lot offers convenience and a prime location. Key Features: Zoning: CM4 MIXED USED PROPERTY Pre-installed: Well and septic system for a three-bedroom, two-bath home. No Pinelands Inspection Required. Imagine the possibilities as you bring your vision to life in this vibrant community. With well and septic already in place, the groundwork is done—just find the perfect builder to help you navigate the process. This reasonably priced lot is an incredible chance to build in a sought-after area. Addresses will be provided by the City of Upper Township very soon.