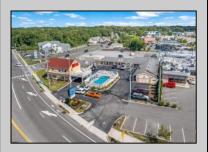

## **COMMENTS**

Welcome to \"The Passport Inn\" (6 MacArthur Blvd) a rare and exceptional opportunity to own a prime piece of real estate in the highly sought after area of Somers Point, NJ. This unique property features an impressive 8698 square feet of space made up of a 22-unit motel and an additional 3-bed 2-bath apartment, perfect for owner\'s quarters or additional rental/ABNB income. The apartment has always been utilized by the owners who have owned and operated the property for over 30 years. The property boasts a sizable lot measuring 150 x 190 square feet, providing ample space for guests to enjoy. With impressive cash flow over the past 30 years and a desirable location across the street from the renowned Crab Trap restaurant and right over the 9th St bridge leading into Ocean City, this property presents an unparalleled opportunity to capture the shore rental market. The motel consistently operates at 100% capacity during the summertime and maintains a strong 70% booking rate in the offseason, ensuring a steady income stream with a loyal repeat customer base all year round. In 2011 the property underwent upgrades and renovations including new electric, plumbing, stucco, roof, pool, heating/air system, and much more. Don\t miss out on this one-of-a-kind location and the chance to own a thriving business in the desirable Somers Point area. Franchise can be cancelled at any time without penalty. Training and help will be provided to new owners if needed.