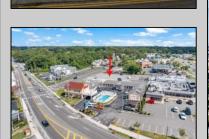

## **COMMENTS**

Welcome to \"The Passport Inn\" (6 MacArthur Blvd) a rare and exceptional opportunity to own a prime piece of real estate in the highly sought after area of Somers Point, NJ. This unique property features an impressive 8698 square feet of space made up of a 22-unit motel and an additional 3-bed 2-bath apartment, perfect for owner\'s quarters or additional rental/ABNB income. The apartment has always been utilized by the owners who have owned and operated the property for over 30 years. The property boasts a sizable lot measuring 150 x 190 square feet, providing ample space for guests to enjoy. With impressive cash flow over the past 30 years and a desirable location across the street from the renowned Crab Trap restaurant and right over the 9th St bridge leading into Ocean City, this property presents an unparalleled opportunity to capture the shore rental market. The motel consistently operates at 100% capacity during the summertime and maintains a strong 70% booking rate in the offseason, ensuring a steady income stream with a loyal repeat customer base all year round. In 2011 the property underwent upgrades and renovations including new electric, plumbing, stucco, roof, pool, heating/air system, and much more. Don\t miss out on this one-of-a-kind location and the chance to own a thriving business in the desirable Somers Point area. Franchise can be cancelled at any time without penalty. Training and help will be provided to new owners if needed.