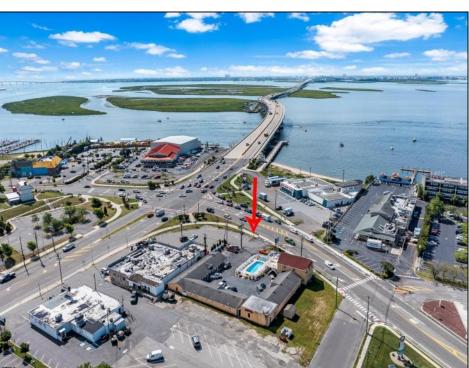

## **COMMENTS**

Welcome to \"The Passport Inn\" (6 MacArthur Blvd) a rare and exceptional opportunity to own a prime piece of real estate in the highly sought after area of Somers Point, NJ. This unique property features an impressive 8698 square feet of space made up of a 22-unit motel and an additional 3-bed 2-bath apartment, perfect for owner\'s quarters or additional rental/ABNB income. The apartment has always been utilized by the owners who have owned and operated the property for over 30 years. The property boasts a sizable lot measuring 150 x 190 square feet, providing ample space for guests to enjoy. With impressive cash flow over the past 30 years and a desirable location across the street from the renowned Crab Trap restaurant and right over the 9th St bridge leading into Ocean City, this property presents an unparalleled opportunity to capture the shore rental market. The motel consistently operates at 100% capacity during the summertime and maintains a strong 70% booking rate in the offseason, ensuring a steady income stream with a loyal repeat customer base all year round. In 2011 the property underwent upgrades and renovations including new electric, plumbing, stucco, roof, pool, heating/air system, and much more. Don\t miss out on this one-of-a-kind location and the chance to own a thriving business in the desirable Somers Point area. Franchise can be cancelled at any time without penalty. Training and help will be provided to new owners if needed.