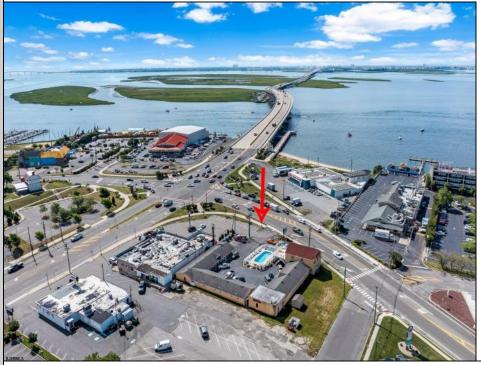

## COMMENTS

Welcome to \"The Passport Inn\" (6 MacArthur Blvd) a rare and exceptional opportunity to own a prime piece of real estate in the highly sought after area of Somers Point, NJ. This unique property features an impressive 8698 square feet of space made up of a 22-unit motel and an additional 3-bed 2-bath apartment, perfect for owner/'s quarters or additional rental/ABNB income. The apartment has always been utilized by the owners who have owned and operated the property for over 30 years. The property boasts a sizable lot measuring 150 x 190 square feet, providing ample space for guests to enjoy. With impressive cash flow over the past 30 years and a desirable location across the street from the renowned Crab Trap restaurant and right over the 9th St bridge leading into Ocean City, this property presents an unparalleled opportunity to capture the shore rental market. The motel consistently operates at 100% capacity during the summertime and maintains a strong 70% booking rate in the offseason, ensuring a steady income stream with a loyal repeat customer base all year round. In 2011 the property underwent upgrades and renovations including new electric, plumbing, stucco, roof, pool, heating/air system, and much more. Don/'t miss out on this one-of-a-kind location and the chance to own a thriving business in the desirable Somers Point area. Franchise can be cancelled at any time without penalty. Training and help will be provided to new owners if needed.