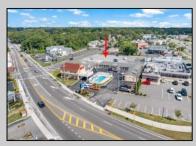

## COMMENTS

Welcome to \"The Passport Inn\" (6 MacArthur Blvd) a rare and exceptional opportunity to own a prime piece of real estate in the highly sought after area of Somers Point, NJ. This unique property features an impressive 8698 square feet of space made up of a 22-unit motel and an additional 3-bed 2-bath apartment, perfect for owner/'s quarters or additional rental/ABNB income. The apartment has always been utilized by the owners who have owned and operated the property for over 30 years. The property boasts a sizable lot measuring 150 x 190 square feet, providing ample space for guests to enjoy. With impressive cash flow over the past 30 years and a desirable location across the street from the renowned Crab Trap restaurant and right over the 9th St bridge leading into Ocean City, this property presents an unparalleled opportunity to capture the shore rental market. The motel consistently operates at 100% capacity during the summertime and maintains a strong 70% booking rate in the offseason, ensuring a steady income stream with a loyal repeat customer base all year round. In 2011 the property underwent upgrades and renovations including new electric, plumbing, stucco, roof, pool, heating/air system, and much more. Don/'t miss out on this one-of-a-kind location and the chance to own a thriving business in the desirable Somers Point area. Franchise can be cancelled at any time without penalty. Training and help will be provided to new owners if needed.