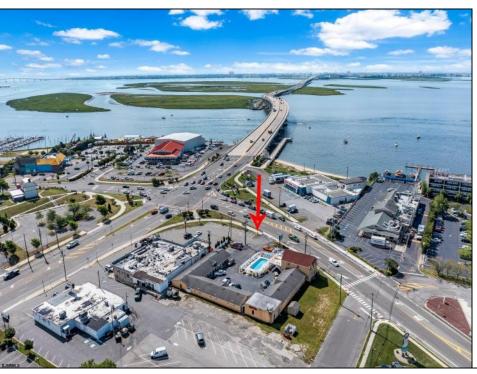

## **COMMENTS**

Welcome to \"The Passport Inn\" (6 MacArthur Blvd) a rare and exceptional opportunity to own a prime piece of real estate in the highly sought after area of Somers Point, NJ. This unique property features an impressive 8698 square feet of space made up of a 22-unit motel and an additional 3-bed 2-bath apartment, perfect for owner\'s quarters or additional rental/ABNB income. The apartment has always been utilized by the owners who have owned and operated the property for over 30 years. The property boasts a sizable lot measuring 150 x 190 square feet, providing ample space for guests to enjoy. With impressive cash flow over the past 30 years and a desirable location across the street from the renowned Crab Trap restaurant and right over the 9th St bridge leading into Ocean City, this property presents an unparalleled opportunity to capture the shore rental market. The motel consistently operates at 100% capacity during the summertime and maintains a strong 70% booking rate in the offseason, ensuring a steady income stream with a loyal repeat customer base all year round. In 2011 the property underwent upgrades and renovations including new electric, plumbing, stucco, roof, pool, heating/air system, and much more. Don\t miss out on this one-of-a-kind location and the chance to own a thriving business in the desirable Somers Point area. Franchise can be cancelled at any time without penalty. Training and help will be provided to new owners if needed.