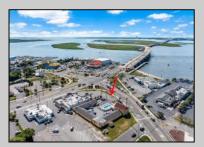

## **COMMENTS**

Welcome to \"The Passport Inn\" (6 MacArthur Blvd) a rare and exceptional opportunity to own a prime piece of real estate in the highly sought after area of Somers Point, NJ. This unique property features an impressive 8698 square feet of space made up of a 22-unit motel and an additional 3-bed 2-bath apartment, perfect for owner\'s quarters or additional rental/ABNB income. The apartment has always been utilized by the owners who have owned and operated the property for over 30 years. The property boasts a sizable lot measuring 150 x 190 square feet, providing ample space for guests to enjoy. With impressive cash flow over the past 30 years and a desirable location across the street from the renowned Crab Trap restaurant and right over the 9th St bridge leading into Ocean City, this property presents an unparalleled opportunity to capture the shore rental market. The motel consistently operates at 100% capacity during the summertime and maintains a strong 70% booking rate in the offseason, ensuring a steady income stream with a loyal repeat customer base all year round. In 2011 the property underwent upgrades and renovations including new electric, plumbing, stucco, roof, pool, heating/air system, and much more. Don\t miss out on this one-of-a-kind location and the chance to own a thriving business in the desirable Somers Point area. Franchise can be cancelled at any time without penalty. Training and help will be provided to new owners if needed.