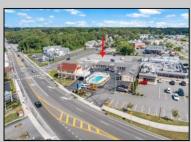

## **COMMENTS**

Welcome to \"The Passport Inn\" (6 MacArthur Blvd) a rare and exceptional opportunity to own a prime piece of real estate in the highly sought after area of Somers Point, NJ. This unique property features an impressive 8698 square feet of space made up of a 22-unit motel and an additional 3-bed 2-bath apartment, perfect for owner\'s quarters or additional rental/ABNB income. The apartment has always been utilized by the owners who have owned and operated the property for over 30 years. The property boasts a sizable lot measuring 150 x 190 square feet, providing ample space for guests to enjoy. With impressive cash flow over the past 30 years and a desirable location across the street from the renowned Crab Trap restaurant and right over the 9th St bridge leading into Ocean City, this property presents an unparalleled opportunity to capture the shore rental market. The motel consistently operates at 100% capacity during the summertime and maintains a strong 70% booking rate in the offseason, ensuring a steady income stream with a loyal repeat customer base all year round. In 2011 the property underwent upgrades and renovations including new electric, plumbing, stucco, roof, pool, heating/air system, and much more. Don\t miss out on this one-of-a-kind location and the chance to own a thriving business in the desirable Somers Point area. Franchise can be cancelled at any time without penalty. Training and help will be provided to new owners if needed.