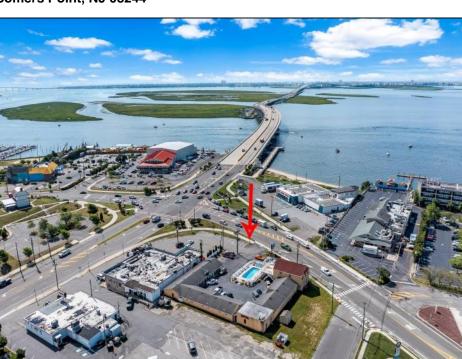

Berger Realty, Inc.
3160 Asbury Avenue
Ocean City, NJ 08226
1-877-237-4371 / 609-399-0076
info@bergerrealty.com

Asking \$2,750,000.00

Welcome to \"The Passport Inn\" (6 MacArthur Blvd) a rare and exceptional opportunity to own a prime piece of real estate in the highly sought after area of Somers Point, NJ. This unique property features an impressive 8698 square feet of space made up of a 22-unit motel and an additional 3-bed 2-bath apartment, perfect for owner\'s quarters or additional rental/ABNB income. The apartment has always been utilized by the owners who have owned and operated the property for over 30 years. The property boasts a sizable lot measuring 150 x 190 square feet, providing ample space for guests to enjoy. With impressive cash flow over the past 30 years and a desirable location across the street from the renowned Crab Trap restaurant and right over the 9th St bridge leading into Ocean City, this property presents an unparalleled opportunity to capture the shore rental market. The motel consistently operates at 100% capacity during the summertime and maintains a strong 70% booking rate in the offseason, ensuring a steady income stream with a loyal repeat customer base all year round. In 2011 the property underwent upgrades and renovations including new electric, plumbing, stucco, roof, pool, heating/air system, and much more. Don\t miss out on this one-of-a-kind location and the chance to own a thriving business in the desirable Somers Point area. Franchise can be cancelled at any time without penalty. Training and help will be provided to new owners if needed.