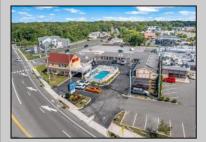

## COMMENTS

Welcome to \"The Passport Inn\" (6 MacArthur Blvd) a rare and exceptional opportunity to own a prime piece of real estate in the highly sought after area of Somers Point, NJ. This unique property features an impressive 8698 square feet of space made up of a 22-unit motel and an additional 3-bed 2-bath apartment, perfect for owner/'s quarters or additional rental/ABNB income. The apartment has always been utilized by the owners who have owned and operated the property for over 30 years. The property boasts a sizable lot measuring 150 x 190 square feet, providing ample space for guests to enjoy. With impressive cash flow over the past 30 years and a desirable location across the street from the renowned Crab Trap restaurant and right over the 9th St bridge leading into Ocean City, this property presents an unparalleled opportunity to capture the shore rental market. The motel consistently operates at 100% capacity during the summertime and maintains a strong 70% booking rate in the offseason, ensuring a steady income stream with a loyal repeat customer base all year round. In 2011 the property underwent upgrades and renovations including new electric, plumbing, stucco, roof, pool, heating/air system, and much more. Don/'t miss out on this one-of-a-kind location and the chance to own a thriving business in the desirable Somers Point area. Franchise can be cancelled at any time without penalty. Training and help will be provided to new owners if needed.