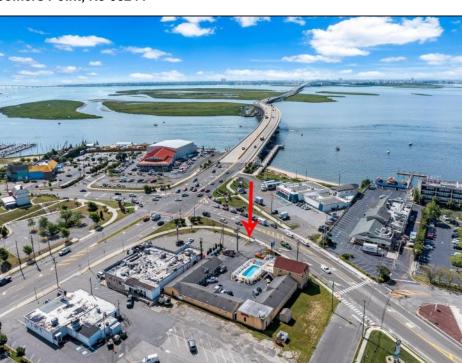

## **COMMENTS**

Welcome to \"The Passport Inn\" (6 MacArthur Blvd) a rare and exceptional opportunity to own a prime piece of real estate in the highly sought after area of Somers Point, NJ. This unique property features an impressive 8698 square feet of space made up of a 22-unit motel and an additional 3-bed 2-bath apartment, perfect for owner\'s quarters or additional rental/ABNB income. The apartment has always been utilized by the owners who have owned and operated the property for over 30 years. The property boasts a sizable lot measuring 150 x 190 square feet, providing ample space for guests to enjoy. With impressive cash flow over the past 30 years and a desirable location across the street from the renowned Crab Trap restaurant and right over the 9th St bridge leading into Ocean City, this property presents an unparalleled opportunity to capture the shore rental market. The motel consistently operates at 100% capacity during the summertime and maintains a strong 70% booking rate in the offseason, ensuring a steady income stream with a loyal repeat customer base all year round. In 2011 the property underwent upgrades and renovations including new electric, plumbing, stucco, roof, pool, heating/air system, and much more. Don\t miss out on this one-of-a-kind location and the chance to own a thriving business in the desirable Somers Point area. Franchise can be cancelled at any time without penalty. Training and help will be provided to new owners if needed.