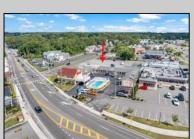

## **COMMENTS**

Welcome to \"The Passport Inn\" (6 MacArthur Blvd) a rare and exceptional opportunity to own a prime piece of real estate in the highly sought after area of Somers Point, NJ. This unique property features an impressive 8698 square feet of space made up of a 22-unit motel and an additional 3-bed 2-bath apartment, perfect for owner\'s quarters or additional rental/ABNB income. The apartment has always been utilized by the owners who have owned and operated the property for over 30 years. The property boasts a sizable lot measuring 150 x 190 square feet, providing ample space for guests to enjoy. With impressive cash flow over the past 30 years and a desirable location across the street from the renowned Crab Trap restaurant and right over the 9th St bridge leading into Ocean City, this property presents an unparalleled opportunity to capture the shore rental market. The motel consistently operates at 100% capacity during the summertime and maintains a strong 70% booking rate in the offseason, ensuring a steady income stream with a loyal repeat customer base all year round. In 2011 the property underwent upgrades and renovations including new electric, plumbing, stucco, roof, pool, heating/air system, and much more. Don\t miss out on this one-of-a-kind location and the chance to own a thriving business in the desirable Somers Point area. Franchise can be cancelled at any time without penalty. Training and help will be provided to new owners if needed.