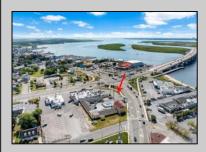

## **COMMENTS**

Welcome to \"The Passport Inn\" (6 MacArthur Blvd) a rare and exceptional opportunity to own a prime piece of real estate in the highly sought after area of Somers Point, NJ. This unique property features an impressive 8698 square feet of space made up of a 22-unit motel and an additional 3-bed 2-bath apartment, perfect for owner\'s quarters or additional rental/ABNB income. The apartment has always been utilized by the owners who have owned and operated the property for over 30 years. The property boasts a sizable lot measuring 150 x 190 square feet, providing ample space for guests to enjoy. With impressive cash flow over the past 30 years and a desirable location across the street from the renowned Crab Trap restaurant and right over the 9th St bridge leading into Ocean City, this property presents an unparalleled opportunity to capture the shore rental market. The motel consistently operates at 100% capacity during the summertime and maintains a strong 70% booking rate in the offseason, ensuring a steady income stream with a loyal repeat customer base all year round. In 2011 the property underwent upgrades and renovations including new electric, plumbing, stucco, roof, pool, heating/air system, and much more. Don\t miss out on this one-of-a-kind location and the chance to own a thriving business in the desirable Somers Point area. Franchise can be cancelled at any time without penalty. Training and help will be provided to new owners if needed.