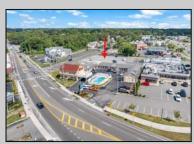

## **COMMENTS**

Welcome to \"The Passport Inn\" (6 MacArthur Blvd) a rare and exceptional opportunity to own a prime piece of real estate in the highly sought after area of Somers Point, NJ. This unique property features an impressive 8698 square feet of space made up of a 22-unit motel and an additional 3-bed 2-bath apartment, perfect for owner\'s quarters or additional rental/ABNB income. The apartment has always been utilized by the owners who have owned and operated the property for over 30 years. The property boasts a sizable lot measuring 150 x 190 square feet, providing ample space for guests to enjoy. With impressive cash flow over the past 30 years and a desirable location across the street from the renowned Crab Trap restaurant and right over the 9th St bridge leading into Ocean City, this property presents an unparalleled opportunity to capture the shore rental market. The motel consistently operates at 100% capacity during the summertime and maintains a strong 70% booking rate in the offseason, ensuring a steady income stream with a loyal repeat customer base all year round. In 2011 the property underwent upgrades and renovations including new electric, plumbing, stucco, roof, pool, heating/air system, and much more. Don\t miss out on this one-of-a-kind location and the chance to own a thriving business in the desirable Somers Point area. Franchise can be cancelled at any time without penalty. Training and help will be provided to new owners if needed.