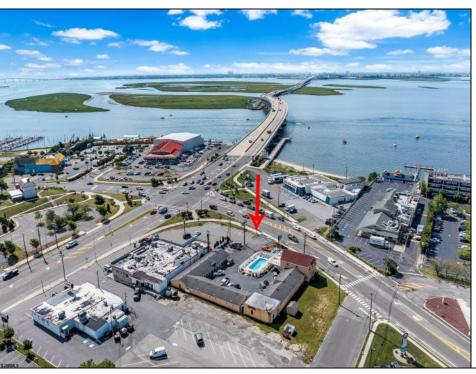

## **COMMENTS**

Welcome to \"The Passport Inn\" (6 MacArthur Blvd) a rare and exceptional opportunity to own a prime piece of real estate in the highly sought after area of Somers Point, NJ. This unique property features an impressive 8698 square feet of space made up of a 22-unit motel and an additional 3-bed 2-bath apartment, perfect for owner\'s quarters or additional rental/ABNB income. The apartment has always been utilized by the owners who have owned and operated the property for over 30 years. The property boasts a sizable lot measuring 150 x 190 square feet, providing ample space for guests to enjoy. With impressive cash flow over the past 30 years and a desirable location across the street from the renowned Crab Trap restaurant and right over the 9th St bridge leading into Ocean City, this property presents an unparalleled opportunity to capture the shore rental market. The motel consistently operates at 100% capacity during the summertime and maintains a strong 70% booking rate in the offseason, ensuring a steady income stream with a loyal repeat customer base all year round. In 2011 the property underwent upgrades and renovations including new electric, plumbing, stucco, roof, pool, heating/air system, and much more. Don\t miss out on this one-of-a-kind location and the chance to own a thriving business in the desirable Somers Point area. Franchise can be cancelled at any time without penalty. Training and help will be provided to new owners if needed.