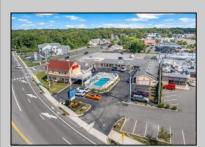

## **COMMENTS**

Welcome to \"The Passport Inn\" (6 MacArthur Blvd) a rare and exceptional opportunity to own a prime piece of real estate in the highly sought after area of Somers Point, NJ. This unique property features an impressive 8698 square feet of space made up of a 22-unit motel and an additional 3-bed 2-bath apartment, perfect for owner\'s quarters or additional rental/ABNB income. The apartment has always been utilized by the owners who have owned and operated the property for over 30 years. The property boasts a sizable lot measuring 150 x 190 square feet, providing ample space for guests to enjoy. With impressive cash flow over the past 30 years and a desirable location across the street from the renowned Crab Trap restaurant and right over the 9th St bridge leading into Ocean City, this property presents an unparalleled opportunity to capture the shore rental market. The motel consistently operates at 100% capacity during the summertime and maintains a strong 70% booking rate in the offseason, ensuring a steady income stream with a loyal repeat customer base all year round. In 2011 the property underwent upgrades and renovations including new electric, plumbing, stucco, roof, pool, heating/air system, and much more. Don\t miss out on this one-of-a-kind location and the chance to own a thriving business in the desirable Somers Point area. Franchise can be cancelled at any time without penalty. Training and help will be provided to new owners if needed.