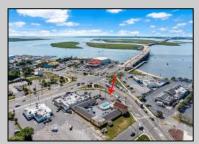

## **COMMENTS**

Welcome to \"The Passport Inn\" (6 MacArthur Blvd) a rare and exceptional opportunity to own a prime piece of real estate in the highly sought after area of Somers Point, NJ. This unique property features an impressive 8698 square feet of space made up of a 22-unit motel and an additional 3-bed 2-bath apartment, perfect for owner\'s quarters or additional rental/ABNB income. The apartment has always been utilized by the owners who have owned and operated the property for over 30 years. The property boasts a sizable lot measuring 150 x 190 square feet, providing ample space for guests to enjoy. With impressive cash flow over the past 30 years and a desirable location across the street from the renowned Crab Trap restaurant and right over the 9th St bridge leading into Ocean City, this property presents an unparalleled opportunity to capture the shore rental market. The motel consistently operates at 100% capacity during the summertime and maintains a strong 70% booking rate in the offseason, ensuring a steady income stream with a loyal repeat customer base all year round. In 2011 the property underwent upgrades and renovations including new electric, plumbing, stucco, roof, pool, heating/air system, and much more. Don\t miss out on this one-of-a-kind location and the chance to own a thriving business in the desirable Somers Point area. Franchise can be cancelled at any time without penalty. Training and help will be provided to new owners if needed.