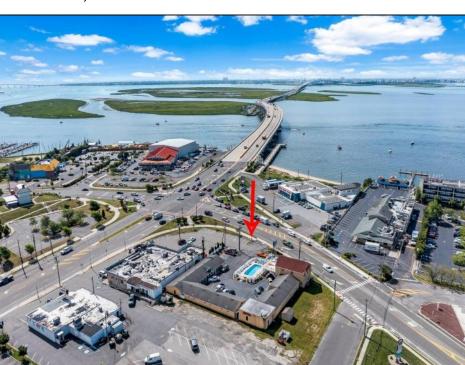

## **COMMENTS**

Welcome to \"The Passport Inn\" (6 MacArthur Blvd) a rare and exceptional opportunity to own a prime piece of real estate in the highly sought after area of Somers Point, NJ. This unique property features an impressive 8698 square feet of space made up of a 22-unit motel and an additional 3-bed 2-bath apartment, perfect for owner\'s quarters or additional rental/ABNB income. The apartment has always been utilized by the owners who have owned and operated the property for over 30 years. The property boasts a sizable lot measuring 150 x 190 square feet, providing ample space for guests to enjoy. With impressive cash flow over the past 30 years and a desirable location across the street from the renowned Crab Trap restaurant and right over the 9th St bridge leading into Ocean City, this property presents an unparalleled opportunity to capture the shore rental market. The motel consistently operates at 100% capacity during the summertime and maintains a strong 70% booking rate in the offseason, ensuring a steady income stream with a loyal repeat customer base all year round. In 2011 the property underwent upgrades and renovations including new electric, plumbing, stucco, roof, pool, heating/air system, and much more. Don\t miss out on this one-of-a-kind location and the chance to own a thriving business in the desirable Somers Point area. Franchise can be cancelled at any time without penalty. Training and help will be provided to new owners if needed.