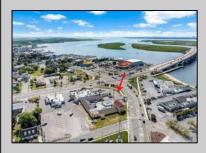

## **COMMENTS**

Welcome to \"The Passport Inn\" (6 MacArthur Blvd) a rare and exceptional opportunity to own a prime piece of real estate in the highly sought after area of Somers Point, NJ. This unique property features an impressive 8698 square feet of space made up of a 22-unit motel and an additional 3-bed 2-bath apartment, perfect for owner\'s quarters or additional rental/ABNB income. The apartment has always been utilized by the owners who have owned and operated the property for over 30 years. The property boasts a sizable lot measuring 150 x 190 square feet, providing ample space for guests to enjoy. With impressive cash flow over the past 30 years and a desirable location across the street from the renowned Crab Trap restaurant and right over the 9th St bridge leading into Ocean City, this property presents an unparalleled opportunity to capture the shore rental market. The motel consistently operates at 100% capacity during the summertime and maintains a strong 70% booking rate in the offseason, ensuring a steady income stream with a loyal repeat customer base all year round. In 2011 the property underwent upgrades and renovations including new electric, plumbing, stucco, roof, pool, heating/air system, and much more. Don\t miss out on this one-of-a-kind location and the chance to own a thriving business in the desirable Somers Point area. Franchise can be cancelled at any time without penalty. Training and help will be provided to new owners if needed.