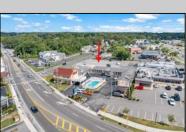

## **COMMENTS**

Welcome to \"The Passport Inn\" (6 MacArthur Blvd) a rare and exceptional opportunity to own a prime piece of real estate in the highly sought after area of Somers Point, NJ. This unique property features an impressive 8698 square feet of space made up of a 22-unit motel and an additional 3-bed 2-bath apartment, perfect for owner\'s quarters or additional rental/ABNB income. The apartment has always been utilized by the owners who have owned and operated the property for over 30 years. The property boasts a sizable lot measuring 150 x 190 square feet, providing ample space for guests to enjoy. With impressive cash flow over the past 30 years and a desirable location across the street from the renowned Crab Trap restaurant and right over the 9th St bridge leading into Ocean City, this property presents an unparalleled opportunity to capture the shore rental market. The motel consistently operates at 100% capacity during the summertime and maintains a strong 70% booking rate in the offseason, ensuring a steady income stream with a loyal repeat customer base all year round. In 2011 the property underwent upgrades and renovations including new electric, plumbing, stucco, roof, pool, heating/air system, and much more. Don\t miss out on this one-of-a-kind location and the chance to own a thriving business in the desirable Somers Point area. Franchise can be cancelled at any time without penalty. Training and help will be provided to new owners if needed.