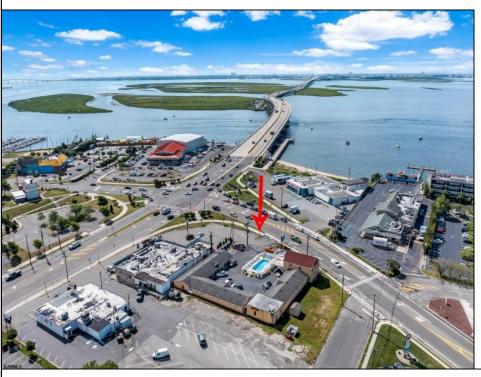

## **COMMENTS**

Welcome to \"The Passport Inn\" (6 MacArthur Blvd) a rare and exceptional opportunity to own a prime piece of real estate in the highly sought after area of Somers Point, NJ. This unique property features an impressive 8698 square feet of space made up of a 22-unit motel and an additional 3-bed 2-bath apartment, perfect for owner\'s quarters or additional rental/ABNB income. The apartment has always been utilized by the owners who have owned and operated the property for over 30 years. The property boasts a sizable lot measuring 150 x 190 square feet, providing ample space for guests to enjoy. With impressive cash flow over the past 30 years and a desirable location across the street from the renowned Crab Trap restaurant and right over the 9th St bridge leading into Ocean City, this property presents an unparalleled opportunity to capture the shore rental market. The motel consistently operates at 100% capacity during the summertime and maintains a strong 70% booking rate in the offseason, ensuring a steady income stream with a loyal repeat customer base all year round. In 2011 the property underwent upgrades and renovations including new electric, plumbing, stucco, roof, pool, heating/air system, and much more. Don\t miss out on this one-of-a-kind location and the chance to own a thriving business in the desirable Somers Point area. Franchise can be cancelled at any time without penalty. Training and help will be provided to new owners if needed.