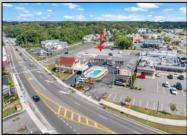

## **COMMENTS**

Welcome to \"The Passport Inn\" (6 MacArthur Blvd) a rare and exceptional opportunity to own a prime piece of real estate in the highly sought after area of Somers Point, NJ. This unique property features an impressive 8698 square feet of space made up of a 22-unit motel and an additional 3-bed 2-bath apartment, perfect for owner\'s quarters or additional rental/ABNB income. The apartment has always been utilized by the owners who have owned and operated the property for over 30 years. The property boasts a sizable lot measuring 150 x 190 square feet, providing ample space for guests to enjoy. With impressive cash flow over the past 30 years and a desirable location across the street from the renowned Crab Trap restaurant and right over the 9th St bridge leading into Ocean City, this property presents an unparalleled opportunity to capture the shore rental market. The motel consistently operates at 100% capacity during the summertime and maintains a strong 70% booking rate in the offseason, ensuring a steady income stream with a loyal repeat customer base all year round. In 2011 the property underwent upgrades and renovations including new electric, plumbing, stucco, roof, pool, heating/air system, and much more. Don\t miss out on this one-of-a-kind location and the chance to own a thriving business in the desirable Somers Point area. Franchise can be cancelled at any time without penalty. Training and help will be provided to new owners if needed.