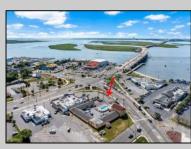

## COMMENTS

Welcome to \"The Passport Inn\" (6 MacArthur Blvd) a rare and exceptional opportunity to own a prime piece of real estate in the highly sought after area of Somers Point, NJ. This unique property features an impressive 8698 square feet of space made up of a 22-unit motel and an additional 3-bed 2-bath apartment, perfect for owner/'s quarters or additional rental/ABNB income. The apartment has always been utilized by the owners who have owned and operated the property for over 30 years. The property boasts a sizable lot measuring 150 x 190 square feet, providing ample space for guests to enjoy. With impressive cash flow over the past 30 years and a desirable location across the street from the renowned Crab Trap restaurant and right over the 9th St bridge leading into Ocean City, this property presents an unparalleled opportunity to capture the shore rental market. The motel consistently operates at 100% capacity during the summertime and maintains a strong 70% booking rate in the offseason, ensuring a steady income stream with a loyal repeat customer base all year round. In 2011 the property underwent upgrades and renovations including new electric, plumbing, stucco, roof, pool, heating/air system, and much more. Don/'t miss out on this one-of-a-kind location and the chance to own a thriving business in the desirable Somers Point area. Franchise can be cancelled at any time without penalty. Training and help will be provided to new owners if needed.