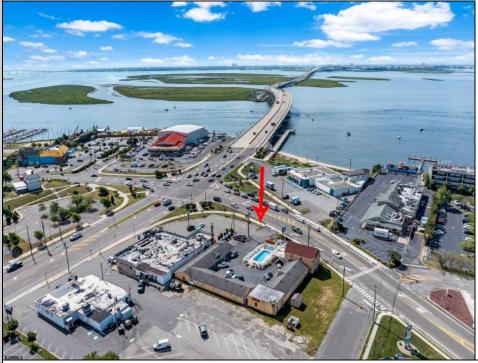

## COMMENTS

Welcome to \"The Passport Inn\" (6 MacArthur Blvd) a rare and exceptional opportunity to own a prime piece of real estate in the highly sought after area of Somers Point, NJ. This unique property features an impressive 8698 square feet of space made up of a 22-unit motel and an additional 3-bed 2-bath apartment, perfect for owner/'s quarters or additional rental/ABNB income. The apartment has always been utilized by the owners who have owned and operated the property for over 30 years. The property boasts a sizable lot measuring 150 x 190 square feet, providing ample space for guests to enjoy. With impressive cash flow over the past 30 years and a desirable location across the street from the renowned Crab Trap restaurant and right over the 9th St bridge leading into Ocean City, this property presents an unparalleled opportunity to capture the shore rental market. The motel consistently operates at 100% capacity during the summertime and maintains a strong 70% booking rate in the offseason, ensuring a steady income stream with a loyal repeat customer base all year round. In 2011 the property underwent upgrades and renovations including new electric, plumbing, stucco, roof, pool, heating/air system, and much more. Don/'t miss out on this one-of-a-kind location and the chance to own a thriving business in the desirable Somers Point area. Franchise can be cancelled at any time without penalty. Training and help will be provided to new owners if needed.