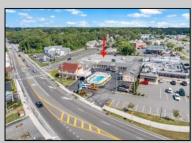

## COMMENTS

Welcome to \"The Passport Inn\" (6 MacArthur Blvd) a rare and exceptional opportunity to own a prime piece of real estate in the highly sought after area of Somers Point, NJ. This unique property features an impressive 8698 square feet of space made up of a 22-unit motel and an additional 3-bed 2-bath apartment, perfect for owner/'s quarters or additional rental/ABNB income. The apartment has always been utilized by the owners who have owned and operated the property for over 30 years. The property boasts a sizable lot measuring 150 x 190 square feet, providing ample space for guests to enjoy. With impressive cash flow over the past 30 years and a desirable location across the street from the renowned Crab Trap restaurant and right over the 9th St bridge leading into Ocean City, this property presents an unparalleled opportunity to capture the shore rental market. The motel consistently operates at 100% capacity during the summertime and maintains a strong 70% booking rate in the offseason, ensuring a steady income stream with a loyal repeat customer base all year round. In 2011 the property underwent upgrades and renovations including new electric, plumbing, stucco, roof, pool, heating/air system, and much more. Don/'t miss out on this one-of-a-kind location and the chance to own a thriving business in the desirable Somers Point area. Franchise can be cancelled at any time without penalty. Training and help will be provided to new owners if needed.