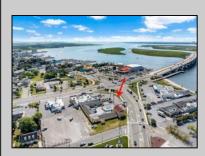

## COMMENTS

Welcome to \"The Passport Inn\" (6 MacArthur Blvd) a rare and exceptional opportunity to own a prime piece of real estate in the highly sought after area of Somers Point, NJ. This unique property features an impressive 8698 square feet of space made up of a 22-unit motel and an additional 3-bed 2-bath apartment, perfect for owner/'s quarters or additional rental/ABNB income. The apartment has always been utilized by the owners who have owned and operated the property for over 30 years. The property boasts a sizable lot measuring 150 x 190 square feet, providing ample space for guests to enjoy. With impressive cash flow over the past 30 years and a desirable location across the street from the renowned Crab Trap restaurant and right over the 9th St bridge leading into Ocean City, this property presents an unparalleled opportunity to capture the shore rental market. The motel consistently operates at 100% capacity during the summertime and maintains a strong 70% booking rate in the offseason, ensuring a steady income stream with a loyal repeat customer base all year round. In 2011 the property underwent upgrades and renovations including new electric, plumbing, stucco, roof, pool, heating/air system, and much more. Don/'t miss out on this one-of-a-kind location and the chance to own a thriving business in the desirable Somers Point area. Franchise can be cancelled at any time without penalty. Training and help will be provided to new owners if needed.