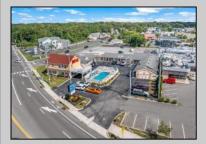

## COMMENTS

Welcome to \"The Passport Inn\" (6 MacArthur Blvd) a rare and exceptional opportunity to own a prime piece of real estate in the highly sought after area of Somers Point, NJ. This unique property features an impressive 8698 square feet of space made up of a 22-unit motel and an additional 3-bed 2-bath apartment, perfect for owner/'s quarters or additional rental/ABNB income. The apartment has always been utilized by the owners who have owned and operated the property for over 30 years. The property boasts a sizable lot measuring 150 x 190 square feet, providing ample space for guests to enjoy. With impressive cash flow over the past 30 years and a desirable location across the street from the renowned Crab Trap restaurant and right over the 9th St bridge leading into Ocean City, this property presents an unparalleled opportunity to capture the shore rental market. The motel consistently operates at 100% capacity during the summertime and maintains a strong 70% booking rate in the offseason, ensuring a steady income stream with a loyal repeat customer base all year round. In 2011 the property underwent upgrades and renovations including new electric, plumbing, stucco, roof, pool, heating/air system, and much more. Don/'t miss out on this one-of-a-kind location and the chance to own a thriving business in the desirable Somers Point area. Franchise can be cancelled at any time without penalty. Training and help will be provided to new owners if needed.