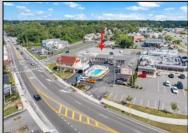

## **COMMENTS**

Welcome to \"The Passport Inn\" (6 MacArthur Blvd) a rare and exceptional opportunity to own a prime piece of real estate in the highly sought after area of Somers Point, NJ. This unique property features an impressive 8698 square feet of space made up of a 22-unit motel and an additional 3-bed 2-bath apartment, perfect for owner\'s quarters or additional rental/ABNB income. The apartment has always been utilized by the owners who have owned and operated the property for over 30 years. The property boasts a sizable lot measuring 150 x 190 square feet, providing ample space for guests to enjoy. With impressive cash flow over the past 30 years and a desirable location across the street from the renowned Crab Trap restaurant and right over the 9th St bridge leading into Ocean City, this property presents an unparalleled opportunity to capture the shore rental market. The motel consistently operates at 100% capacity during the summertime and maintains a strong 70% booking rate in the offseason, ensuring a steady income stream with a loyal repeat customer base all year round. In 2011 the property underwent upgrades and renovations including new electric, plumbing, stucco, roof, pool, heating/air system, and much more. Don\t miss out on this one-of-a-kind location and the chance to own a thriving business in the desirable Somers Point area. Franchise can be cancelled at any time without penalty. Training and help will be provided to new owners if needed.