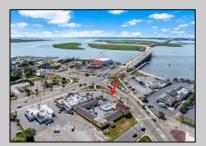

## **COMMENTS**

Welcome to \"The Passport Inn\" (6 MacArthur Blvd) a rare and exceptional opportunity to own a prime piece of real estate in the highly sought after area of Somers Point, NJ. This unique property features an impressive 8698 square feet of space made up of a 22-unit motel and an additional 3-bed 2-bath apartment, perfect for owner\'s quarters or additional rental/ABNB income. The apartment has always been utilized by the owners who have owned and operated the property for over 30 years. The property boasts a sizable lot measuring 150 x 190 square feet, providing ample space for guests to enjoy. With impressive cash flow over the past 30 years and a desirable location across the street from the renowned Crab Trap restaurant and right over the 9th St bridge leading into Ocean City, this property presents an unparalleled opportunity to capture the shore rental market. The motel consistently operates at 100% capacity during the summertime and maintains a strong 70% booking rate in the offseason, ensuring a steady income stream with a loyal repeat customer base all year round. In 2011 the property underwent upgrades and renovations including new electric, plumbing, stucco, roof, pool, heating/air system, and much more. Don\t miss out on this one-of-a-kind location and the chance to own a thriving business in the desirable Somers Point area. Franchise can be cancelled at any time without penalty. Training and help will be provided to new owners if needed.