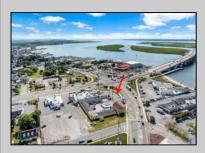

## **COMMENTS**

Welcome to \"The Passport Inn\" (6 MacArthur Blvd) a rare and exceptional opportunity to own a prime piece of real estate in the highly sought after area of Somers Point, NJ. This unique property features an impressive 8698 square feet of space made up of a 22-unit motel and an additional 3-bed 2-bath apartment, perfect for owner\'s quarters or additional rental/ABNB income. The apartment has always been utilized by the owners who have owned and operated the property for over 30 years. The property boasts a sizable lot measuring 150 x 190 square feet, providing ample space for guests to enjoy. With impressive cash flow over the past 30 years and a desirable location across the street from the renowned Crab Trap restaurant and right over the 9th St bridge leading into Ocean City, this property presents an unparalleled opportunity to capture the shore rental market. The motel consistently operates at 100% capacity during the summertime and maintains a strong 70% booking rate in the offseason, ensuring a steady income stream with a loyal repeat customer base all year round. In 2011 the property underwent upgrades and renovations including new electric, plumbing, stucco, roof, pool, heating/air system, and much more. Don\t miss out on this one-of-a-kind location and the chance to own a thriving business in the desirable Somers Point area. Franchise can be cancelled at any time without penalty. Training and help will be provided to new owners if needed.