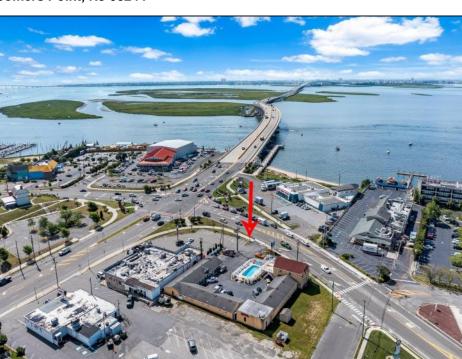

## **COMMENTS**

Welcome to \"The Passport Inn\" (6 MacArthur Blvd) a rare and exceptional opportunity to own a prime piece of real estate in the highly sought after area of Somers Point, NJ. This unique property features an impressive 8698 square feet of space made up of a 22-unit motel and an additional 3-bed 2-bath apartment, perfect for owner\'s quarters or additional rental/ABNB income. The apartment has always been utilized by the owners who have owned and operated the property for over 30 years. The property boasts a sizable lot measuring 150 x 190 square feet, providing ample space for guests to enjoy. With impressive cash flow over the past 30 years and a desirable location across the street from the renowned Crab Trap restaurant and right over the 9th St bridge leading into Ocean City, this property presents an unparalleled opportunity to capture the shore rental market. The motel consistently operates at 100% capacity during the summertime and maintains a strong 70% booking rate in the offseason, ensuring a steady income stream with a loyal repeat customer base all year round. In 2011 the property underwent upgrades and renovations including new electric, plumbing, stucco, roof, pool, heating/air system, and much more. Don\t miss out on this one-of-a-kind location and the chance to own a thriving business in the desirable Somers Point area. Franchise can be cancelled at any time without penalty. Training and help will be provided to new owners if needed.