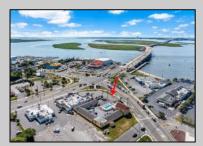

## **COMMENTS**

Welcome to \"The Passport Inn\" (6 MacArthur Blvd) a rare and exceptional opportunity to own a prime piece of real estate in the highly sought after area of Somers Point, NJ. This unique property features an impressive 8698 square feet of space made up of a 22-unit motel and an additional 3-bed 2-bath apartment, perfect for owner\'s quarters or additional rental/ABNB income. The apartment has always been utilized by the owners who have owned and operated the property for over 30 years. The property boasts a sizable lot measuring 150 x 190 square feet, providing ample space for guests to enjoy. With impressive cash flow over the past 30 years and a desirable location across the street from the renowned Crab Trap restaurant and right over the 9th St bridge leading into Ocean City, this property presents an unparalleled opportunity to capture the shore rental market. The motel consistently operates at 100% capacity during the summertime and maintains a strong 70% booking rate in the offseason, ensuring a steady income stream with a loyal repeat customer base all year round. In 2011 the property underwent upgrades and renovations including new electric, plumbing, stucco, roof, pool, heating/air system, and much more. Don\t miss out on this one-of-a-kind location and the chance to own a thriving business in the desirable Somers Point area. Franchise can be cancelled at any time without penalty. Training and help will be provided to new owners if needed.