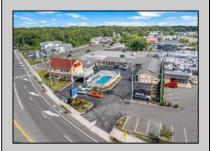

## **COMMENTS**

Welcome to \"The Passport Inn\" (6 MacArthur Blvd) a rare and exceptional opportunity to own a prime piece of real estate in the highly sought after area of Somers Point, NJ. This unique property features an impressive 8698 square feet of space made up of a 22-unit motel and an additional 3-bed 2-bath apartment, perfect for owner\'s quarters or additional rental/ABNB income. The apartment has always been utilized by the owners who have owned and operated the property for over 30 years. The property boasts a sizable lot measuring 150 x 190 square feet, providing ample space for guests to enjoy. With impressive cash flow over the past 30 years and a desirable location across the street from the renowned Crab Trap restaurant and right over the 9th St bridge leading into Ocean City, this property presents an unparalleled opportunity to capture the shore rental market. The motel consistently operates at 100% capacity during the summertime and maintains a strong 70% booking rate in the offseason, ensuring a steady income stream with a loyal repeat customer base all year round. In 2011 the property underwent upgrades and renovations including new electric, plumbing, stucco, roof, pool, heating/air system, and much more. Don\t miss out on this one-of-a-kind location and the chance to own a thriving business in the desirable Somers Point area. Franchise can be cancelled at any time without penalty. Training and help will be provided to new owners if needed.