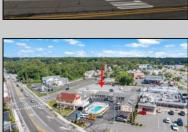

## **COMMENTS**

Welcome to \"The Passport Inn\" (6 MacArthur Blvd) a rare and exceptional opportunity to own a prime piece of real estate in the highly sought after area of Somers Point, NJ. This unique property features an impressive 8698 square feet of space made up of a 22-unit motel and an additional 3-bed 2-bath apartment, perfect for owner\'s quarters or additional rental/ABNB income. The apartment has always been utilized by the owners who have owned and operated the property for over 30 years. The property boasts a sizable lot measuring 150 x 190 square feet, providing ample space for guests to enjoy. With impressive cash flow over the past 30 years and a desirable location across the street from the renowned Crab Trap restaurant and right over the 9th St bridge leading into Ocean City, this property presents an unparalleled opportunity to capture the shore rental market. The motel consistently operates at 100% capacity during the summertime and maintains a strong 70% booking rate in the offseason, ensuring a steady income stream with a loyal repeat customer base all year round. In 2011 the property underwent upgrades and renovations including new electric, plumbing, stucco, roof, pool, heating/air system, and much more. Don\t miss out on this one-of-a-kind location and the chance to own a thriving business in the desirable Somers Point area. Franchise can be cancelled at any time without penalty. Training and help will be provided to new owners if needed.