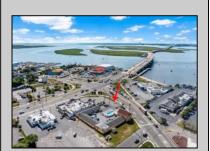

## **COMMENTS**

Welcome to \"The Passport Inn\" (6 MacArthur Blvd) a rare and exceptional opportunity to own a prime piece of real estate in the highly sought after area of Somers Point, NJ. This unique property features an impressive 8698 square feet of space made up of a 22-unit motel and an additional 3-bed 2-bath apartment, perfect for owner\'s quarters or additional rental/ABNB income. The apartment has always been utilized by the owners who have owned and operated the property for over 30 years. The property boasts a sizable lot measuring 150 x 190 square feet, providing ample space for guests to enjoy. With impressive cash flow over the past 30 years and a desirable location across the street from the renowned Crab Trap restaurant and right over the 9th St bridge leading into Ocean City, this property presents an unparalleled opportunity to capture the shore rental market. The motel consistently operates at 100% capacity during the summertime and maintains a strong 70% booking rate in the offseason, ensuring a steady income stream with a loyal repeat customer base all year round. In 2011 the property underwent upgrades and renovations including new electric, plumbing, stucco, roof, pool, heating/air system, and much more. Don\t miss out on this one-of-a-kind location and the chance to own a thriving business in the desirable Somers Point area. Franchise can be cancelled at any time without penalty. Training and help will be provided to new owners if needed.