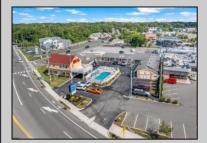

## COMMENTS

Welcome to \"The Passport Inn\" (6 MacArthur Blvd) a rare and exceptional opportunity to own a prime piece of real estate in the highly sought after area of Somers Point, NJ. This unique property features an impressive 8698 square feet of space made up of a 22-unit motel and an additional 3-bed 2-bath apartment, perfect for owner/'s quarters or additional rental/ABNB income. The apartment has always been utilized by the owners who have owned and operated the property for over 30 years. The property boasts a sizable lot measuring 150 x 190 square feet, providing ample space for guests to enjoy. With impressive cash flow over the past 30 years and a desirable location across the street from the renowned Crab Trap restaurant and right over the 9th St bridge leading into Ocean City, this property presents an unparalleled opportunity to capture the shore rental market. The motel consistently operates at 100% capacity during the summertime and maintains a strong 70% booking rate in the offseason, ensuring a steady income stream with a loyal repeat customer base all year round. In 2011 the property underwent upgrades and renovations including new electric, plumbing, stucco, roof, pool, heating/air system, and much more. Don/'t miss out on this one-of-a-kind location and the chance to own a thriving business in the desirable Somers Point area. Franchise can be cancelled at any time without penalty. Training and help will be provided to new owners if needed.