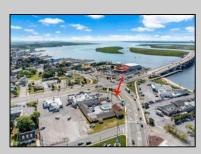

## COMMENTS

Welcome to \"The Passport Inn\" (6 MacArthur Blvd) a rare and exceptional opportunity to own a prime piece of real estate in the highly sought after area of Somers Point, NJ. This unique property features an impressive 8698 square feet of space made up of a 22-unit motel and an additional 3-bed 2-bath apartment, perfect for owner/'s quarters or additional rental/ABNB income. The apartment has always been utilized by the owners who have owned and operated the property for over 30 years. The property boasts a sizable lot measuring 150 x 190 square feet, providing ample space for guests to enjoy. With impressive cash flow over the past 30 years and a desirable location across the street from the renowned Crab Trap restaurant and right over the 9th St bridge leading into Ocean City, this property presents an unparalleled opportunity to capture the shore rental market. The motel consistently operates at 100% capacity during the summertime and maintains a strong 70% booking rate in the offseason, ensuring a steady income stream with a loyal repeat customer base all year round. In 2011 the property underwent upgrades and renovations including new electric, plumbing, stucco, roof, pool, heating/air system, and much more. Don/'t miss out on this one-of-a-kind location and the chance to own a thriving business in the desirable Somers Point area. Franchise can be cancelled at any time without penalty. Training and help will be provided to new owners if needed.