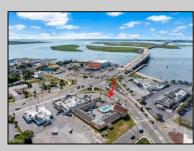

## COMMENTS

Welcome to \"The Passport Inn\" (6 MacArthur Blvd) a rare and exceptional opportunity to own a prime piece of real estate in the highly sought after area of Somers Point, NJ. This unique property features an impressive 8698 square feet of space made up of a 22-unit motel and an additional 3-bed 2-bath apartment, perfect for owner/'s quarters or additional rental/ABNB income. The apartment has always been utilized by the owners who have owned and operated the property for over 30 years. The property boasts a sizable lot measuring 150 x 190 square feet, providing ample space for guests to enjoy. With impressive cash flow over the past 30 years and a desirable location across the street from the renowned Crab Trap restaurant and right over the 9th St bridge leading into Ocean City, this property presents an unparalleled opportunity to capture the shore rental market. The motel consistently operates at 100% capacity during the summertime and maintains a strong 70% booking rate in the offseason, ensuring a steady income stream with a loyal repeat customer base all year round. In 2011 the property underwent upgrades and renovations including new electric, plumbing, stucco, roof, pool, heating/air system, and much more. Don/'t miss out on this one-of-a-kind location and the chance to own a thriving business in the desirable Somers Point area. Franchise can be cancelled at any time without penalty. Training and help will be provided to new owners if needed.