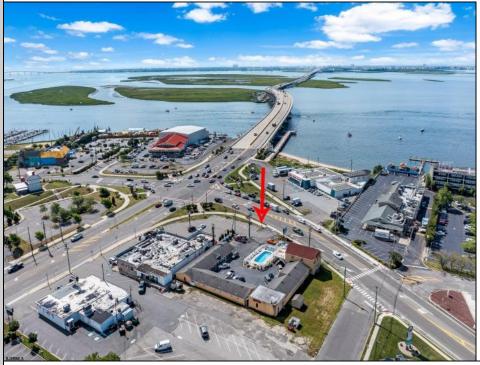

## COMMENTS

Welcome to \"The Passport Inn\" (6 MacArthur Blvd) a rare and exceptional opportunity to own a prime piece of real estate in the highly sought after area of Somers Point, NJ. This unique property features an impressive 8698 square feet of space made up of a 22-unit motel and an additional 3-bed 2-bath apartment, perfect for owner/'s quarters or additional rental/ABNB income. The apartment has always been utilized by the owners who have owned and operated the property for over 30 years. The property boasts a sizable lot measuring 150 x 190 square feet, providing ample space for guests to enjoy. With impressive cash flow over the past 30 years and a desirable location across the street from the renowned Crab Trap restaurant and right over the 9th St bridge leading into Ocean City, this property presents an unparalleled opportunity to capture the shore rental market. The motel consistently operates at 100% capacity during the summertime and maintains a strong 70% booking rate in the offseason, ensuring a steady income stream with a loyal repeat customer base all year round. In 2011 the property underwent upgrades and renovations including new electric, plumbing, stucco, roof, pool, heating/air system, and much more. Don/'t miss out on this one-of-a-kind location and the chance to own a thriving business in the desirable Somers Point area. Franchise can be cancelled at any time without penalty. Training and help will be provided to new owners if needed.