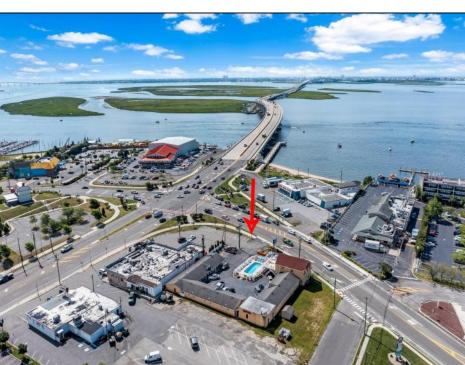

## **COMMENTS**

Welcome to \"The Passport Inn\" (6 MacArthur Blvd) a rare and exceptional opportunity to own a prime piece of real estate in the highly sought after area of Somers Point, NJ. This unique property features an impressive 8698 square feet of space made up of a 22-unit motel and an additional 3-bed 2-bath apartment, perfect for owner\'s quarters or additional rental/ABNB income. The apartment has always been utilized by the owners who have owned and operated the property for over 30 years. The property boasts a sizable lot measuring 150 x 190 square feet, providing ample space for guests to enjoy. With impressive cash flow over the past 30 years and a desirable location across the street from the renowned Crab Trap restaurant and right over the 9th St bridge leading into Ocean City, this property presents an unparalleled opportunity to capture the shore rental market. The motel consistently operates at 100% capacity during the summertime and maintains a strong 70% booking rate in the offseason, ensuring a steady income stream with a loyal repeat customer base all year round. In 2011 the property underwent upgrades and renovations including new electric, plumbing, stucco, roof, pool, heating/air system, and much more. Don\t miss out on this one-of-a-kind location and the chance to own a thriving business in the desirable Somers Point area. Franchise can be cancelled at any time without penalty. Training and help will be provided to new owners if needed.