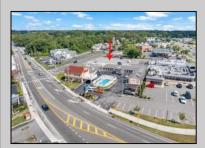

## **COMMENTS**

Welcome to \"The Passport Inn\" (6 MacArthur Blvd) a rare and exceptional opportunity to own a prime piece of real estate in the highly sought after area of Somers Point, NJ. This unique property features an impressive 8698 square feet of space made up of a 22-unit motel and an additional 3-bed 2-bath apartment, perfect for owner\'s quarters or additional rental/ABNB income. The apartment has always been utilized by the owners who have owned and operated the property for over 30 years. The property boasts a sizable lot measuring 150 x 190 square feet, providing ample space for guests to enjoy. With impressive cash flow over the past 30 years and a desirable location across the street from the renowned Crab Trap restaurant and right over the 9th St bridge leading into Ocean City, this property presents an unparalleled opportunity to capture the shore rental market. The motel consistently operates at 100% capacity during the summertime and maintains a strong 70% booking rate in the offseason, ensuring a steady income stream with a loyal repeat customer base all year round. In 2011 the property underwent upgrades and renovations including new electric, plumbing, stucco, roof, pool, heating/air system, and much more. Don\t miss out on this one-of-a-kind location and the chance to own a thriving business in the desirable Somers Point area. Franchise can be cancelled at any time without penalty. Training and help will be provided to new owners if needed.