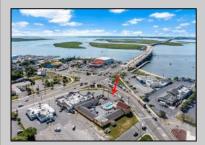

## **COMMENTS**

Welcome to \"The Passport Inn\" (6 MacArthur Blvd) a rare and exceptional opportunity to own a prime piece of real estate in the highly sought after area of Somers Point, NJ. This unique property features an impressive 8698 square feet of space made up of a 22-unit motel and an additional 3-bed 2-bath apartment, perfect for owner\'s quarters or additional rental/ABNB income. The apartment has always been utilized by the owners who have owned and operated the property for over 30 years. The property boasts a sizable lot measuring 150 x 190 square feet, providing ample space for guests to enjoy. With impressive cash flow over the past 30 years and a desirable location across the street from the renowned Crab Trap restaurant and right over the 9th St bridge leading into Ocean City, this property presents an unparalleled opportunity to capture the shore rental market. The motel consistently operates at 100% capacity during the summertime and maintains a strong 70% booking rate in the offseason, ensuring a steady income stream with a loyal repeat customer base all year round. In 2011 the property underwent upgrades and renovations including new electric, plumbing, stucco, roof, pool, heating/air system, and much more. Don\t miss out on this one-of-a-kind location and the chance to own a thriving business in the desirable Somers Point area. Franchise can be cancelled at any time without penalty. Training and help will be provided to new owners if needed.