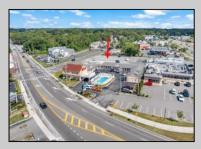

## **COMMENTS**

Welcome to \"The Passport Inn\" (6 MacArthur Blvd) a rare and exceptional opportunity to own a prime piece of real estate in the highly sought after area of Somers Point, NJ. This unique property features an impressive 8698 square feet of space made up of a 22-unit motel and an additional 3-bed 2-bath apartment, perfect for owner\'s quarters or additional rental/ABNB income. The apartment has always been utilized by the owners who have owned and operated the property for over 30 years. The property boasts a sizable lot measuring 150 x 190 square feet, providing ample space for guests to enjoy. With impressive cash flow over the past 30 years and a desirable location across the street from the renowned Crab Trap restaurant and right over the 9th St bridge leading into Ocean City, this property presents an unparalleled opportunity to capture the shore rental market. The motel consistently operates at 100% capacity during the summertime and maintains a strong 70% booking rate in the offseason, ensuring a steady income stream with a loyal repeat customer base all year round. In 2011 the property underwent upgrades and renovations including new electric, plumbing, stucco, roof, pool, heating/air system, and much more. Don\t miss out on this one-of-a-kind location and the chance to own a thriving business in the desirable Somers Point area. Franchise can be cancelled at any time without penalty. Training and help will be provided to new owners if needed.