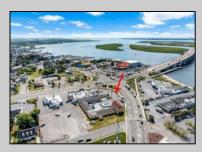

## **COMMENTS**

Welcome to \"The Passport Inn\" (6 MacArthur Blvd) a rare and exceptional opportunity to own a prime piece of real estate in the highly sought after area of Somers Point, NJ. This unique property features an impressive 8698 square feet of space made up of a 22-unit motel and an additional 3-bed 2-bath apartment, perfect for owner\'s quarters or additional rental/ABNB income. The apartment has always been utilized by the owners who have owned and operated the property for over 30 years. The property boasts a sizable lot measuring 150 x 190 square feet, providing ample space for guests to enjoy. With impressive cash flow over the past 30 years and a desirable location across the street from the renowned Crab Trap restaurant and right over the 9th St bridge leading into Ocean City, this property presents an unparalleled opportunity to capture the shore rental market. The motel consistently operates at 100% capacity during the summertime and maintains a strong 70% booking rate in the offseason, ensuring a steady income stream with a loyal repeat customer base all year round. In 2011 the property underwent upgrades and renovations including new electric, plumbing, stucco, roof, pool, heating/air system, and much more. Don\t miss out on this one-of-a-kind location and the chance to own a thriving business in the desirable Somers Point area. Franchise can be cancelled at any time without penalty. Training and help will be provided to new owners if needed.