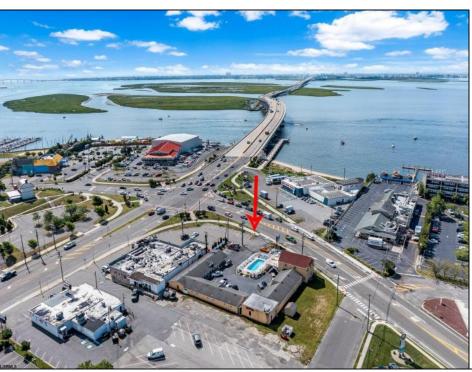

## **COMMENTS**

Welcome to \"The Passport Inn\" (6 MacArthur Blvd) a rare and exceptional opportunity to own a prime piece of real estate in the highly sought after area of Somers Point, NJ. This unique property features an impressive 8698 square feet of space made up of a 22-unit motel and an additional 3-bed 2-bath apartment, perfect for owner\'s quarters or additional rental/ABNB income. The apartment has always been utilized by the owners who have owned and operated the property for over 30 years. The property boasts a sizable lot measuring 150 x 190 square feet, providing ample space for guests to enjoy. With impressive cash flow over the past 30 years and a desirable location across the street from the renowned Crab Trap restaurant and right over the 9th St bridge leading into Ocean City, this property presents an unparalleled opportunity to capture the shore rental market. The motel consistently operates at 100% capacity during the summertime and maintains a strong 70% booking rate in the offseason, ensuring a steady income stream with a loyal repeat customer base all year round. In 2011 the property underwent upgrades and renovations including new electric, plumbing, stucco, roof, pool, heating/air system, and much more. Don\t miss out on this one-of-a-kind location and the chance to own a thriving business in the desirable Somers Point area. Franchise can be cancelled at any time without penalty. Training and help will be provided to new owners if needed.