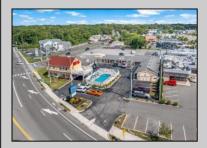

## **COMMENTS**

Welcome to \"The Passport Inn\" (6 MacArthur Blvd) a rare and exceptional opportunity to own a prime piece of real estate in the highly sought after area of Somers Point, NJ. This unique property features an impressive 8698 square feet of space made up of a 22-unit motel and an additional 3-bed 2-bath apartment, perfect for owner\'s quarters or additional rental/ABNB income. The apartment has always been utilized by the owners who have owned and operated the property for over 30 years. The property boasts a sizable lot measuring 150 x 190 square feet, providing ample space for guests to enjoy. With impressive cash flow over the past 30 years and a desirable location across the street from the renowned Crab Trap restaurant and right over the 9th St bridge leading into Ocean City, this property presents an unparalleled opportunity to capture the shore rental market. The motel consistently operates at 100% capacity during the summertime and maintains a strong 70% booking rate in the offseason, ensuring a steady income stream with a loyal repeat customer base all year round. In 2011 the property underwent upgrades and renovations including new electric, plumbing, stucco, roof, pool, heating/air system, and much more. Don\t miss out on this one-of-a-kind location and the chance to own a thriving business in the desirable Somers Point area. Franchise can be cancelled at any time without penalty. Training and help will be provided to new owners if needed.