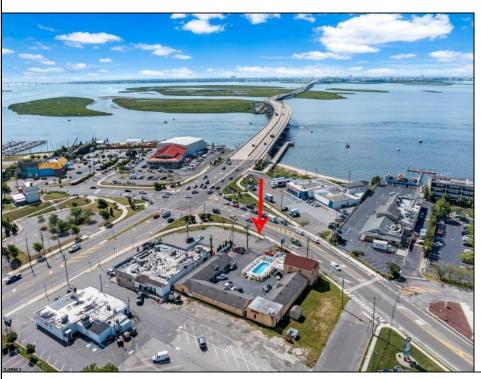

## **COMMENTS**

Welcome to \"The Passport Inn\" (6 MacArthur Blvd) a rare and exceptional opportunity to own a prime piece of real estate in the highly sought after area of Somers Point, NJ. This unique property features an impressive 8698 square feet of space made up of a 22-unit motel and an additional 3-bed 2-bath apartment, perfect for owner\'s quarters or additional rental/ABNB income. The apartment has always been utilized by the owners who have owned and operated the property for over 30 years. The property boasts a sizable lot measuring 150 x 190 square feet, providing ample space for guests to enjoy. With impressive cash flow over the past 30 years and a desirable location across the street from the renowned Crab Trap restaurant and right over the 9th St bridge leading into Ocean City, this property presents an unparalleled opportunity to capture the shore rental market. The motel consistently operates at 100% capacity during the summertime and maintains a strong 70% booking rate in the offseason, ensuring a steady income stream with a loyal repeat customer base all year round. In 2011 the property underwent upgrades and renovations including new electric, plumbing, stucco, roof, pool, heating/air system, and much more. Don\t miss out on this one-of-a-kind location and the chance to own a thriving business in the desirable Somers Point area. Franchise can be cancelled at any time without penalty. Training and help will be provided to new owners if needed.

## **PROPERTY DETAILS**

OutsideFeatures

Ask for Joe Young Berger Realty Inc 3160 Asbury Avenue, Ocean City Call: 609-399-0076 Email to: jty@bergerrealty.com