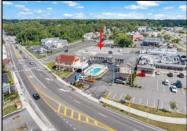

## **COMMENTS**

Welcome to \"The Passport Inn\" (6 MacArthur Blvd) a rare and exceptional opportunity to own a prime piece of real estate in the highly sought after area of Somers Point, NJ. This unique property features an impressive 8698 square feet of space made up of a 22-unit motel and an additional 3-bed 2-bath apartment, perfect for owner\'s quarters or additional rental/ABNB income. The apartment has always been utilized by the owners who have owned and operated the property for over 30 years. The property boasts a sizable lot measuring 150 x 190 square feet, providing ample space for guests to enjoy. With impressive cash flow over the past 30 years and a desirable location across the street from the renowned Crab Trap restaurant and right over the 9th St bridge leading into Ocean City, this property presents an unparalleled opportunity to capture the shore rental market. The motel consistently operates at 100% capacity during the summertime and maintains a strong 70% booking rate in the offseason, ensuring a steady income stream with a loyal repeat customer base all year round. In 2011 the property underwent upgrades and renovations including new electric, plumbing, stucco, roof, pool, heating/air system, and much more. Don\t miss out on this one-of-a-kind location and the chance to own a thriving business in the desirable Somers Point area. Franchise can be cancelled at any time without penalty. Training and help will be provided to new owners if needed.