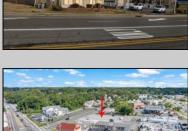

## **COMMENTS**

Welcome to \"The Passport Inn\" (6 MacArthur Blvd) a rare and exceptional opportunity to own a prime piece of real estate in the highly sought after area of Somers Point, NJ. This unique property features an impressive 8698 square feet of space made up of a 22-unit motel and an additional 3-bed 2-bath apartment, perfect for owner\'s quarters or additional rental/ABNB income. The apartment has always been utilized by the owners who have owned and operated the property for over 30 years. The property boasts a sizable lot measuring 150 x 190 square feet, providing ample space for guests to enjoy. With impressive cash flow over the past 30 years and a desirable location across the street from the renowned Crab Trap restaurant and right over the 9th St bridge leading into Ocean City, this property presents an unparalleled opportunity to capture the shore rental market. The motel consistently operates at 100% capacity during the summertime and maintains a strong 70% booking rate in the offseason, ensuring a steady income stream with a loyal repeat customer base all year round. In 2011 the property underwent upgrades and renovations including new electric, plumbing, stucco, roof, pool, heating/air system, and much more. Don\t miss out on this one-of-a-kind location and the chance to own a thriving business in the desirable Somers Point area. Franchise can be cancelled at any time without penalty. Training and help will be provided to new owners if needed.