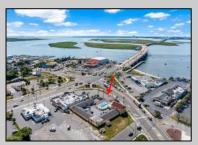

## **COMMENTS**

Welcome to \"The Passport Inn\" (6 MacArthur Blvd) a rare and exceptional opportunity to own a prime piece of real estate in the highly sought after area of Somers Point, NJ. This unique property features an impressive 8698 square feet of space made up of a 22-unit motel and an additional 3-bed 2-bath apartment, perfect for owner\'s quarters or additional rental/ABNB income. The apartment has always been utilized by the owners who have owned and operated the property for over 30 years. The property boasts a sizable lot measuring 150 x 190 square feet, providing ample space for guests to enjoy. With impressive cash flow over the past 30 years and a desirable location across the street from the renowned Crab Trap restaurant and right over the 9th St bridge leading into Ocean City, this property presents an unparalleled opportunity to capture the shore rental market. The motel consistently operates at 100% capacity during the summertime and maintains a strong 70% booking rate in the offseason, ensuring a steady income stream with a loyal repeat customer base all year round. In 2011 the property underwent upgrades and renovations including new electric, plumbing, stucco, roof, pool, heating/air system, and much more. Don\t miss out on this one-of-a-kind location and the chance to own a thriving business in the desirable Somers Point area. Franchise can be cancelled at any time without penalty. Training and help will be provided to new owners if needed.