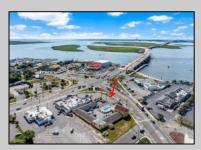

## **COMMENTS**

Welcome to \"The Passport Inn\" (6 MacArthur Blvd) a rare and exceptional opportunity to own a prime piece of real estate in the highly sought after area of Somers Point, NJ. This unique property features an impressive 8698 square feet of space made up of a 22-unit motel and an additional 3-bed 2-bath apartment, perfect for owner\'s quarters or additional rental/ABNB income. The apartment has always been utilized by the owners who have owned and operated the property for over 30 years. The property boasts a sizable lot measuring 150 x 190 square feet, providing ample space for guests to enjoy. With impressive cash flow over the past 30 years and a desirable location across the street from the renowned Crab Trap restaurant and right over the 9th St bridge leading into Ocean City, this property presents an unparalleled opportunity to capture the shore rental market. The motel consistently operates at 100% capacity during the summertime and maintains a strong 70% booking rate in the offseason, ensuring a steady income stream with a loyal repeat customer base all year round. In 2011 the property underwent upgrades and renovations including new electric, plumbing, stucco, roof, pool, heating/air system, and much more. Don\t miss out on this one-of-a-kind location and the chance to own a thriving business in the desirable Somers Point area. Franchise can be cancelled at any time without penalty. Training and help will be provided to new owners if needed.