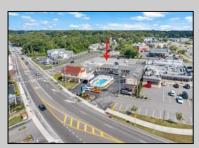

## **COMMENTS**

Welcome to \"The Passport Inn\" (6 MacArthur Blvd) a rare and exceptional opportunity to own a prime piece of real estate in the highly sought after area of Somers Point, NJ. This unique property features an impressive 8698 square feet of space made up of a 22-unit motel and an additional 3-bed 2-bath apartment, perfect for owner\'s quarters or additional rental/ABNB income. The apartment has always been utilized by the owners who have owned and operated the property for over 30 years. The property boasts a sizable lot measuring 150 x 190 square feet, providing ample space for guests to enjoy. With impressive cash flow over the past 30 years and a desirable location across the street from the renowned Crab Trap restaurant and right over the 9th St bridge leading into Ocean City, this property presents an unparalleled opportunity to capture the shore rental market. The motel consistently operates at 100% capacity during the summertime and maintains a strong 70% booking rate in the offseason, ensuring a steady income stream with a loyal repeat customer base all year round. In 2011 the property underwent upgrades and renovations including new electric, plumbing, stucco, roof, pool, heating/air system, and much more. Don\t miss out on this one-of-a-kind location and the chance to own a thriving business in the desirable Somers Point area. Franchise can be cancelled at any time without penalty. Training and help will be provided to new owners if needed.