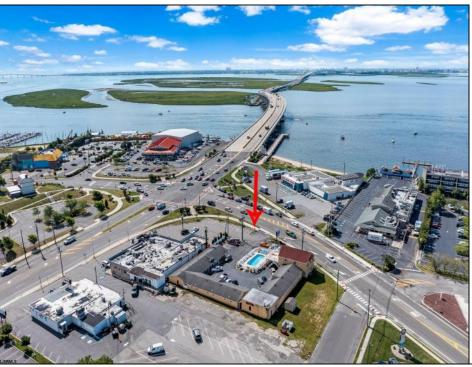

## **COMMENTS**

Welcome to \"The Passport Inn\" (6 MacArthur Blvd) a rare and exceptional opportunity to own a prime piece of real estate in the highly sought after area of Somers Point, NJ. This unique property features an impressive 8698 square feet of space made up of a 22-unit motel and an additional 3-bed 2-bath apartment, perfect for owner\'s quarters or additional rental/ABNB income. The apartment has always been utilized by the owners who have owned and operated the property for over 30 years. The property boasts a sizable lot measuring 150 x 190 square feet, providing ample space for guests to enjoy. With impressive cash flow over the past 30 years and a desirable location across the street from the renowned Crab Trap restaurant and right over the 9th St bridge leading into Ocean City, this property presents an unparalleled opportunity to capture the shore rental market. The motel consistently operates at 100% capacity during the summertime and maintains a strong 70% booking rate in the offseason, ensuring a steady income stream with a loyal repeat customer base all year round. In 2011 the property underwent upgrades and renovations including new electric, plumbing, stucco, roof, pool, heating/air system, and much more. Don\t miss out on this one-of-a-kind location and the chance to own a thriving business in the desirable Somers Point area. Franchise can be cancelled at any time without penalty. Training and help will be provided to new owners if needed.