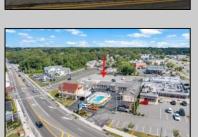

## **COMMENTS**

Welcome to \"The Passport Inn\" (6 MacArthur Blvd) a rare and exceptional opportunity to own a prime piece of real estate in the highly sought after area of Somers Point, NJ. This unique property features an impressive 8698 square feet of space made up of a 22-unit motel and an additional 3-bed 2-bath apartment, perfect for owner\'s quarters or additional rental/ABNB income. The apartment has always been utilized by the owners who have owned and operated the property for over 30 years. The property boasts a sizable lot measuring 150 x 190 square feet, providing ample space for guests to enjoy. With impressive cash flow over the past 30 years and a desirable location across the street from the renowned Crab Trap restaurant and right over the 9th St bridge leading into Ocean City, this property presents an unparalleled opportunity to capture the shore rental market. The motel consistently operates at 100% capacity during the summertime and maintains a strong 70% booking rate in the offseason, ensuring a steady income stream with a loyal repeat customer base all year round. In 2011 the property underwent upgrades and renovations including new electric, plumbing, stucco, roof, pool, heating/air system, and much more. Don\t miss out on this one-of-a-kind location and the chance to own a thriving business in the desirable Somers Point area. Franchise can be cancelled at any time without penalty. Training and help will be provided to new owners if needed.