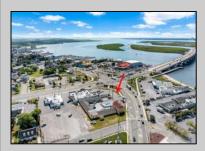

## **COMMENTS**

Welcome to \"The Passport Inn\" (6 MacArthur Blvd) a rare and exceptional opportunity to own a prime piece of real estate in the highly sought after area of Somers Point, NJ. This unique property features an impressive 8698 square feet of space made up of a 22-unit motel and an additional 3-bed 2-bath apartment, perfect for owner\'s quarters or additional rental/ABNB income. The apartment has always been utilized by the owners who have owned and operated the property for over 30 years. The property boasts a sizable lot measuring 150 x 190 square feet, providing ample space for guests to enjoy. With impressive cash flow over the past 30 years and a desirable location across the street from the renowned Crab Trap restaurant and right over the 9th St bridge leading into Ocean City, this property presents an unparalleled opportunity to capture the shore rental market. The motel consistently operates at 100% capacity during the summertime and maintains a strong 70% booking rate in the offseason, ensuring a steady income stream with a loyal repeat customer base all year round. In 2011 the property underwent upgrades and renovations including new electric, plumbing, stucco, roof, pool, heating/air system, and much more. Don\t miss out on this one-of-a-kind location and the chance to own a thriving business in the desirable Somers Point area. Franchise can be cancelled at any time without penalty. Training and help will be provided to new owners if needed.