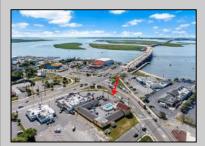

## **COMMENTS**

Welcome to \"The Passport Inn\" (6 MacArthur Blvd) a rare and exceptional opportunity to own a prime piece of real estate in the highly sought after area of Somers Point, NJ. This unique property features an impressive 8698 square feet of space made up of a 22-unit motel and an additional 3-bed 2-bath apartment, perfect for owner\'s quarters or additional rental/ABNB income. The apartment has always been utilized by the owners who have owned and operated the property for over 30 years. The property boasts a sizable lot measuring 150 x 190 square feet, providing ample space for guests to enjoy. With impressive cash flow over the past 30 years and a desirable location across the street from the renowned Crab Trap restaurant and right over the 9th St bridge leading into Ocean City, this property presents an unparalleled opportunity to capture the shore rental market. The motel consistently operates at 100% capacity during the summertime and maintains a strong 70% booking rate in the offseason, ensuring a steady income stream with a loyal repeat customer base all year round. In 2011 the property underwent upgrades and renovations including new electric, plumbing, stucco, roof, pool, heating/air system, and much more. Don\t miss out on this one-of-a-kind location and the chance to own a thriving business in the desirable Somers Point area. Franchise can be cancelled at any time without penalty. Training and help will be provided to new owners if needed.