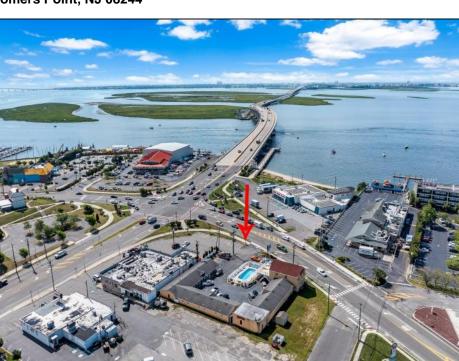

## **COMMENTS**

Welcome to \"The Passport Inn\" (6 MacArthur Blvd) a rare and exceptional opportunity to own a prime piece of real estate in the highly sought after area of Somers Point, NJ. This unique property features an impressive 8698 square feet of space made up of a 22-unit motel and an additional 3-bed 2-bath apartment, perfect for owner\'s quarters or additional rental/ABNB income. The apartment has always been utilized by the owners who have owned and operated the property for over 30 years. The property boasts a sizable lot measuring 150 x 190 square feet, providing ample space for guests to enjoy. With impressive cash flow over the past 30 years and a desirable location across the street from the renowned Crab Trap restaurant and right over the 9th St bridge leading into Ocean City, this property presents an unparalleled opportunity to capture the shore rental market. The motel consistently operates at 100% capacity during the summertime and maintains a strong 70% booking rate in the offseason, ensuring a steady income stream with a loyal repeat customer base all year round. In 2011 the property underwent upgrades and renovations including new electric, plumbing, stucco, roof, pool, heating/air system, and much more. Don\t miss out on this one-of-a-kind location and the chance to own a thriving business in the desirable Somers Point area. Franchise can be cancelled at any time without penalty. Training and help will be provided to new owners if needed.