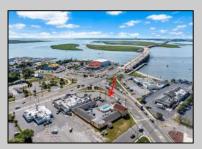

## **COMMENTS**

Welcome to \"The Passport Inn\" (6 MacArthur Blvd) a rare and exceptional opportunity to own a prime piece of real estate in the highly sought after area of Somers Point, NJ. This unique property features an impressive 8698 square feet of space made up of a 22-unit motel and an additional 3-bed 2-bath apartment, perfect for owner\'s quarters or additional rental/ABNB income. The apartment has always been utilized by the owners who have owned and operated the property for over 30 years. The property boasts a sizable lot measuring 150 x 190 square feet, providing ample space for guests to enjoy. With impressive cash flow over the past 30 years and a desirable location across the street from the renowned Crab Trap restaurant and right over the 9th St bridge leading into Ocean City, this property presents an unparalleled opportunity to capture the shore rental market. The motel consistently operates at 100% capacity during the summertime and maintains a strong 70% booking rate in the offseason, ensuring a steady income stream with a loyal repeat customer base all year round. In 2011 the property underwent upgrades and renovations including new electric, plumbing, stucco, roof, pool, heating/air system, and much more. Don\t miss out on this one-of-a-kind location and the chance to own a thriving business in the desirable Somers Point area. Franchise can be cancelled at any time without penalty. Training and help will be provided to new owners if needed.