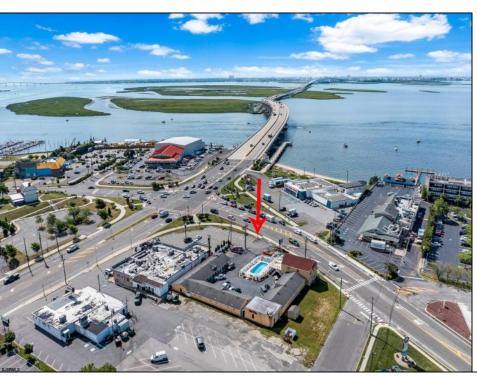

## **COMMENTS**

Welcome to \"The Passport Inn\" (6 MacArthur Blvd) a rare and exceptional opportunity to own a prime piece of real estate in the highly sought after area of Somers Point, NJ. This unique property features an impressive 8698 square feet of space made up of a 22-unit motel and an additional 3-bed 2-bath apartment, perfect for owner\'s quarters or additional rental/ABNB income. The apartment has always been utilized by the owners who have owned and operated the property for over 30 years. The property boasts a sizable lot measuring 150 x 190 square feet, providing ample space for guests to enjoy. With impressive cash flow over the past 30 years and a desirable location across the street from the renowned Crab Trap restaurant and right over the 9th St bridge leading into Ocean City, this property presents an unparalleled opportunity to capture the shore rental market. The motel consistently operates at 100% capacity during the summertime and maintains a strong 70% booking rate in the offseason, ensuring a steady income stream with a loyal repeat customer base all year round. In 2011 the property underwent upgrades and renovations including new electric, plumbing, stucco, roof, pool, heating/air system, and much more. Don\t miss out on this one-of-a-kind location and the chance to own a thriving business in the desirable Somers Point area. Franchise can be cancelled at any time without penalty. Training and help will be provided to new owners if needed.