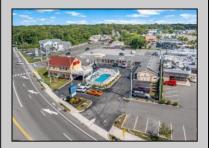

## **COMMENTS**

Welcome to \"The Passport Inn\" (6 MacArthur Blvd) a rare and exceptional opportunity to own a prime piece of real estate in the highly sought after area of Somers Point, NJ. This unique property features an impressive 8698 square feet of space made up of a 22-unit motel and an additional 3-bed 2-bath apartment, perfect for owner\'s quarters or additional rental/ABNB income. The apartment has always been utilized by the owners who have owned and operated the property for over 30 years. The property boasts a sizable lot measuring 150 x 190 square feet, providing ample space for guests to enjoy. With impressive cash flow over the past 30 years and a desirable location across the street from the renowned Crab Trap restaurant and right over the 9th St bridge leading into Ocean City, this property presents an unparalleled opportunity to capture the shore rental market. The motel consistently operates at 100% capacity during the summertime and maintains a strong 70% booking rate in the offseason, ensuring a steady income stream with a loyal repeat customer base all year round. In 2011 the property underwent upgrades and renovations including new electric, plumbing, stucco, roof, pool, heating/air system, and much more. Don\t miss out on this one-of-a-kind location and the chance to own a thriving business in the desirable Somers Point area. Franchise can be cancelled at any time without penalty. Training and help will be provided to new owners if needed.