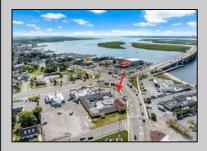

## **COMMENTS**

Welcome to \"The Passport Inn\" (6 MacArthur Blvd) a rare and exceptional opportunity to own a prime piece of real estate in the highly sought after area of Somers Point, NJ. This unique property features an impressive 8698 square feet of space made up of a 22-unit motel and an additional 3-bed 2-bath apartment, perfect for owner\'s quarters or additional rental/ABNB income. The apartment has always been utilized by the owners who have owned and operated the property for over 30 years. The property boasts a sizable lot measuring 150 x 190 square feet, providing ample space for guests to enjoy. With impressive cash flow over the past 30 years and a desirable location across the street from the renowned Crab Trap restaurant and right over the 9th St bridge leading into Ocean City, this property presents an unparalleled opportunity to capture the shore rental market. The motel consistently operates at 100% capacity during the summertime and maintains a strong 70% booking rate in the offseason, ensuring a steady income stream with a loyal repeat customer base all year round. In 2011 the property underwent upgrades and renovations including new electric, plumbing, stucco, roof, pool, heating/air system, and much more. Don\t miss out on this one-of-a-kind location and the chance to own a thriving business in the desirable Somers Point area. Franchise can be cancelled at any time without penalty. Training and help will be provided to new owners if needed.