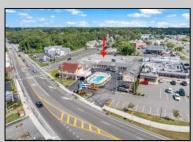

## **COMMENTS**

Welcome to \"The Passport Inn\" (6 MacArthur Blvd) a rare and exceptional opportunity to own a prime piece of real estate in the highly sought after area of Somers Point, NJ. This unique property features an impressive 8698 square feet of space made up of a 22-unit motel and an additional 3-bed 2-bath apartment, perfect for owner\'s quarters or additional rental/ABNB income. The apartment has always been utilized by the owners who have owned and operated the property for over 30 years. The property boasts a sizable lot measuring 150 x 190 square feet, providing ample space for guests to enjoy. With impressive cash flow over the past 30 years and a desirable location across the street from the renowned Crab Trap restaurant and right over the 9th St bridge leading into Ocean City, this property presents an unparalleled opportunity to capture the shore rental market. The motel consistently operates at 100% capacity during the summertime and maintains a strong 70% booking rate in the offseason, ensuring a steady income stream with a loyal repeat customer base all year round. In 2011 the property underwent upgrades and renovations including new electric, plumbing, stucco, roof, pool, heating/air system, and much more. Don\t miss out on this one-of-a-kind location and the chance to own a thriving business in the desirable Somers Point area. Franchise can be cancelled at any time without penalty. Training and help will be provided to new owners if needed.