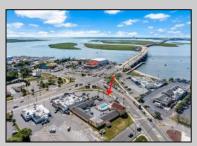

## **COMMENTS**

Welcome to \"The Passport Inn\" (6 MacArthur Blvd) a rare and exceptional opportunity to own a prime piece of real estate in the highly sought after area of Somers Point, NJ. This unique property features an impressive 8698 square feet of space made up of a 22-unit motel and an additional 3-bed 2-bath apartment, perfect for owner\'s quarters or additional rental/ABNB income. The apartment has always been utilized by the owners who have owned and operated the property for over 30 years. The property boasts a sizable lot measuring 150 x 190 square feet, providing ample space for guests to enjoy. With impressive cash flow over the past 30 years and a desirable location across the street from the renowned Crab Trap restaurant and right over the 9th St bridge leading into Ocean City, this property presents an unparalleled opportunity to capture the shore rental market. The motel consistently operates at 100% capacity during the summertime and maintains a strong 70% booking rate in the offseason, ensuring a steady income stream with a loyal repeat customer base all year round. In 2011 the property underwent upgrades and renovations including new electric, plumbing, stucco, roof, pool, heating/air system, and much more. Don\t miss out on this one-of-a-kind location and the chance to own a thriving business in the desirable Somers Point area. Franchise can be cancelled at any time without penalty. Training and help will be provided to new owners if needed.