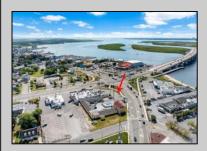

## **COMMENTS**

Welcome to \"The Passport Inn\" (6 MacArthur Blvd) a rare and exceptional opportunity to own a prime piece of real estate in the highly sought after area of Somers Point, NJ. This unique property features an impressive 8698 square feet of space made up of a 22-unit motel and an additional 3-bed 2-bath apartment, perfect for owner\'s quarters or additional rental/ABNB income. The apartment has always been utilized by the owners who have owned and operated the property for over 30 years. The property boasts a sizable lot measuring 150 x 190 square feet, providing ample space for guests to enjoy. With impressive cash flow over the past 30 years and a desirable location across the street from the renowned Crab Trap restaurant and right over the 9th St bridge leading into Ocean City, this property presents an unparalleled opportunity to capture the shore rental market. The motel consistently operates at 100% capacity during the summertime and maintains a strong 70% booking rate in the offseason, ensuring a steady income stream with a loyal repeat customer base all year round. In 2011 the property underwent upgrades and renovations including new electric, plumbing, stucco, roof, pool, heating/air system, and much more. Don\t miss out on this one-of-a-kind location and the chance to own a thriving business in the desirable Somers Point area. Franchise can be cancelled at any time without penalty. Training and help will be provided to new owners if needed.