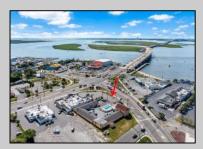

## **COMMENTS**

Welcome to \"The Passport Inn\" (6 MacArthur Blvd) a rare and exceptional opportunity to own a prime piece of real estate in the highly sought after area of Somers Point, NJ. This unique property features an impressive 8698 square feet of space made up of a 22-unit motel and an additional 3-bed 2-bath apartment, perfect for owner\'s quarters or additional rental/ABNB income. The apartment has always been utilized by the owners who have owned and operated the property for over 30 years. The property boasts a sizable lot measuring 150 x 190 square feet, providing ample space for guests to enjoy. With impressive cash flow over the past 30 years and a desirable location across the street from the renowned Crab Trap restaurant and right over the 9th St bridge leading into Ocean City, this property presents an unparalleled opportunity to capture the shore rental market. The motel consistently operates at 100% capacity during the summertime and maintains a strong 70% booking rate in the offseason, ensuring a steady income stream with a loyal repeat customer base all year round. In 2011 the property underwent upgrades and renovations including new electric, plumbing, stucco, roof, pool, heating/air system, and much more. Don\t miss out on this one-of-a-kind location and the chance to own a thriving business in the desirable Somers Point area. Franchise can be cancelled at any time without penalty. Training and help will be provided to new owners if needed.