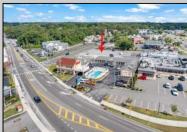

## **COMMENTS**

Welcome to \"The Passport Inn\" (6 MacArthur Blvd) a rare and exceptional opportunity to own a prime piece of real estate in the highly sought after area of Somers Point, NJ. This unique property features an impressive 8698 square feet of space made up of a 22-unit motel and an additional 3-bed 2-bath apartment, perfect for owner\'s quarters or additional rental/ABNB income. The apartment has always been utilized by the owners who have owned and operated the property for over 30 years. The property boasts a sizable lot measuring 150 x 190 square feet, providing ample space for guests to enjoy. With impressive cash flow over the past 30 years and a desirable location across the street from the renowned Crab Trap restaurant and right over the 9th St bridge leading into Ocean City, this property presents an unparalleled opportunity to capture the shore rental market. The motel consistently operates at 100% capacity during the summertime and maintains a strong 70% booking rate in the offseason, ensuring a steady income stream with a loyal repeat customer base all year round. In 2011 the property underwent upgrades and renovations including new electric, plumbing, stucco, roof, pool, heating/air system, and much more. Don\t miss out on this one-of-a-kind location and the chance to own a thriving business in the desirable Somers Point area. Franchise can be cancelled at any time without penalty. Training and help will be provided to new owners if needed.