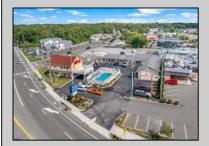

## **COMMENTS**

Welcome to \"The Passport Inn\" (6 MacArthur Blvd) a rare and exceptional opportunity to own a prime piece of real estate in the highly sought after area of Somers Point, NJ. This unique property features an impressive 8698 square feet of space made up of a 22-unit motel and an additional 3-bed 2-bath apartment, perfect for owner\'s quarters or additional rental/ABNB income. The apartment has always been utilized by the owners who have owned and operated the property for over 30 years. The property boasts a sizable lot measuring 150 x 190 square feet, providing ample space for guests to enjoy. With impressive cash flow over the past 30 years and a desirable location across the street from the renowned Crab Trap restaurant and right over the 9th St bridge leading into Ocean City, this property presents an unparalleled opportunity to capture the shore rental market. The motel consistently operates at 100% capacity during the summertime and maintains a strong 70% booking rate in the offseason, ensuring a steady income stream with a loyal repeat customer base all year round. In 2011 the property underwent upgrades and renovations including new electric, plumbing, stucco, roof, pool, heating/air system, and much more. Don\t miss out on this one-of-a-kind location and the chance to own a thriving business in the desirable Somers Point area. Franchise can be cancelled at any time without penalty. Training and help will be provided to new owners if needed.