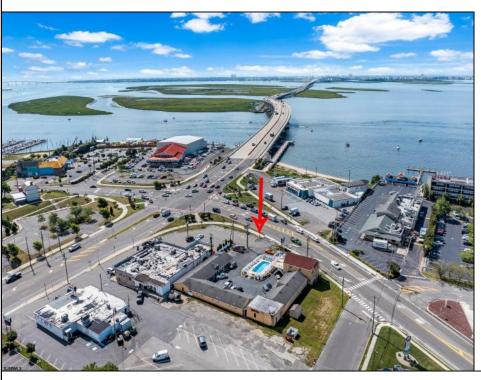

## **COMMENTS**

Welcome to \"The Passport Inn\" (6 MacArthur Blvd) a rare and exceptional opportunity to own a prime piece of real estate in the highly sought after area of Somers Point, NJ. This unique property features an impressive 8698 square feet of space made up of a 22-unit motel and an additional 3-bed 2-bath apartment, perfect for owner\'s quarters or additional rental/ABNB income. The apartment has always been utilized by the owners who have owned and operated the property for over 30 years. The property boasts a sizable lot measuring 150 x 190 square feet, providing ample space for guests to enjoy. With impressive cash flow over the past 30 years and a desirable location across the street from the renowned Crab Trap restaurant and right over the 9th St bridge leading into Ocean City, this property presents an unparalleled opportunity to capture the shore rental market. The motel consistently operates at 100% capacity during the summertime and maintains a strong 70% booking rate in the offseason, ensuring a steady income stream with a loyal repeat customer base all year round. In 2011 the property underwent upgrades and renovations including new electric, plumbing, stucco, roof, pool, heating/air system, and much more. Don\t miss out on this one-of-a-kind location and the chance to own a thriving business in the desirable Somers Point area. Franchise can be cancelled at any time without penalty. Training and help will be provided to new owners if needed.