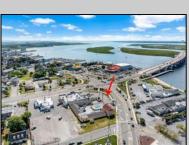

## **COMMENTS**

Welcome to \"The Passport Inn\" (6 MacArthur Blvd) a rare and exceptional opportunity to own a prime piece of real estate in the highly sought after area of Somers Point, NJ. This unique property features an impressive 8698 square feet of space made up of a 22-unit motel and an additional 3-bed 2-bath apartment, perfect for owner\'s quarters or additional rental/ABNB income. The apartment has always been utilized by the owners who have owned and operated the property for over 30 years. The property boasts a sizable lot measuring 150 x 190 square feet, providing ample space for guests to enjoy. With impressive cash flow over the past 30 years and a desirable location across the street from the renowned Crab Trap restaurant and right over the 9th St bridge leading into Ocean City, this property presents an unparalleled opportunity to capture the shore rental market. The motel consistently operates at 100% capacity during the summertime and maintains a strong 70% booking rate in the offseason, ensuring a steady income stream with a loyal repeat customer base all year round. In 2011 the property underwent upgrades and renovations including new electric, plumbing, stucco, roof, pool, heating/air system, and much more. Don\t miss out on this one-of-a-kind location and the chance to own a thriving business in the desirable Somers Point area. Franchise can be cancelled at any time without penalty. Training and help will be provided to new owners if needed.