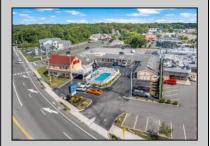

## **COMMENTS**

Welcome to \"The Passport Inn\" (6 MacArthur Blvd) a rare and exceptional opportunity to own a prime piece of real estate in the highly sought after area of Somers Point, NJ. This unique property features an impressive 8698 square feet of space made up of a 22-unit motel and an additional 3-bed 2-bath apartment, perfect for owner\'s quarters or additional rental/ABNB income. The apartment has always been utilized by the owners who have owned and operated the property for over 30 years. The property boasts a sizable lot measuring 150 x 190 square feet, providing ample space for guests to enjoy. With impressive cash flow over the past 30 years and a desirable location across the street from the renowned Crab Trap restaurant and right over the 9th St bridge leading into Ocean City, this property presents an unparalleled opportunity to capture the shore rental market. The motel consistently operates at 100% capacity during the summertime and maintains a strong 70% booking rate in the offseason, ensuring a steady income stream with a loyal repeat customer base all year round. In 2011 the property underwent upgrades and renovations including new electric, plumbing, stucco, roof, pool, heating/air system, and much more. Don\t miss out on this one-of-a-kind location and the chance to own a thriving business in the desirable Somers Point area. Franchise can be cancelled at any time without penalty. Training and help will be provided to new owners if needed.