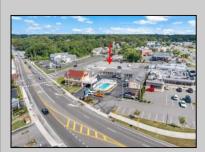

## **COMMENTS**

Welcome to \"The Passport Inn\" (6 MacArthur Blvd) a rare and exceptional opportunity to own a prime piece of real estate in the highly sought after area of Somers Point, NJ. This unique property features an impressive 8698 square feet of space made up of a 22-unit motel and an additional 3-bed 2-bath apartment, perfect for owner\'s quarters or additional rental/ABNB income. The apartment has always been utilized by the owners who have owned and operated the property for over 30 years. The property boasts a sizable lot measuring 150 x 190 square feet, providing ample space for guests to enjoy. With impressive cash flow over the past 30 years and a desirable location across the street from the renowned Crab Trap restaurant and right over the 9th St bridge leading into Ocean City, this property presents an unparalleled opportunity to capture the shore rental market. The motel consistently operates at 100% capacity during the summertime and maintains a strong 70% booking rate in the offseason, ensuring a steady income stream with a loyal repeat customer base all year round. In 2011 the property underwent upgrades and renovations including new electric, plumbing, stucco, roof, pool, heating/air system, and much more. Don\t miss out on this one-of-a-kind location and the chance to own a thriving business in the desirable Somers Point area. Franchise can be cancelled at any time without penalty. Training and help will be provided to new owners if needed.