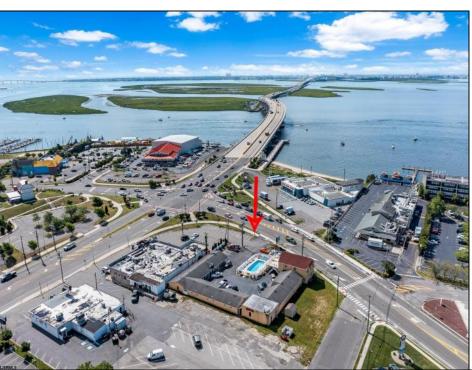

## **COMMENTS**

Welcome to \"The Passport Inn\" (6 MacArthur Blvd) a rare and exceptional opportunity to own a prime piece of real estate in the highly sought after area of Somers Point, NJ. This unique property features an impressive 8698 square feet of space made up of a 22-unit motel and an additional 3-bed 2-bath apartment, perfect for owner\'s quarters or additional rental/ABNB income. The apartment has always been utilized by the owners who have owned and operated the property for over 30 years. The property boasts a sizable lot measuring 150 x 190 square feet, providing ample space for guests to enjoy. With impressive cash flow over the past 30 years and a desirable location across the street from the renowned Crab Trap restaurant and right over the 9th St bridge leading into Ocean City, this property presents an unparalleled opportunity to capture the shore rental market. The motel consistently operates at 100% capacity during the summertime and maintains a strong 70% booking rate in the offseason, ensuring a steady income stream with a loyal repeat customer base all year round. In 2011 the property underwent upgrades and renovations including new electric, plumbing, stucco, roof, pool, heating/air system, and much more. Don\t miss out on this one-of-a-kind location and the chance to own a thriving business in the desirable Somers Point area. Franchise can be cancelled at any time without penalty. Training and help will be provided to new owners if needed.