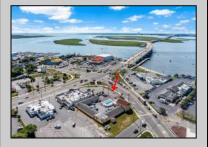

## **COMMENTS**

Welcome to \"The Passport Inn\" (6 MacArthur Blvd) a rare and exceptional opportunity to own a prime piece of real estate in the highly sought after area of Somers Point, NJ. This unique property features an impressive 8698 square feet of space made up of a 22-unit motel and an additional 3-bed 2-bath apartment, perfect for owner\'s quarters or additional rental/ABNB income. The apartment has always been utilized by the owners who have owned and operated the property for over 30 years. The property boasts a sizable lot measuring 150 x 190 square feet, providing ample space for guests to enjoy. With impressive cash flow over the past 30 years and a desirable location across the street from the renowned Crab Trap restaurant and right over the 9th St bridge leading into Ocean City, this property presents an unparalleled opportunity to capture the shore rental market. The motel consistently operates at 100% capacity during the summertime and maintains a strong 70% booking rate in the offseason, ensuring a steady income stream with a loyal repeat customer base all year round. In 2011 the property underwent upgrades and renovations including new electric, plumbing, stucco, roof, pool, heating/air system, and much more. Don\t miss out on this one-of-a-kind location and the chance to own a thriving business in the desirable Somers Point area. Franchise can be cancelled at any time without penalty. Training and help will be provided to new owners if needed.