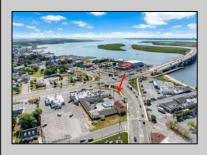

## **COMMENTS**

Welcome to \"The Passport Inn\" (6 MacArthur Blvd) a rare and exceptional opportunity to own a prime piece of real estate in the highly sought after area of Somers Point, NJ. This unique property features an impressive 8698 square feet of space made up of a 22-unit motel and an additional 3-bed 2-bath apartment, perfect for owner\'s quarters or additional rental/ABNB income. The apartment has always been utilized by the owners who have owned and operated the property for over 30 years. The property boasts a sizable lot measuring 150 x 190 square feet, providing ample space for guests to enjoy. With impressive cash flow over the past 30 years and a desirable location across the street from the renowned Crab Trap restaurant and right over the 9th St bridge leading into Ocean City, this property presents an unparalleled opportunity to capture the shore rental market. The motel consistently operates at 100% capacity during the summertime and maintains a strong 70% booking rate in the offseason, ensuring a steady income stream with a loyal repeat customer base all year round. In 2011 the property underwent upgrades and renovations including new electric, plumbing, stucco, roof, pool, heating/air system, and much more. Don\t miss out on this one-of-a-kind location and the chance to own a thriving business in the desirable Somers Point area. Franchise can be cancelled at any time without penalty. Training and help will be provided to new owners if needed.