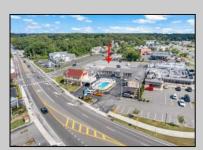

## **COMMENTS**

Welcome to \"The Passport Inn\" (6 MacArthur Blvd) a rare and exceptional opportunity to own a prime piece of real estate in the highly sought after area of Somers Point, NJ. This unique property features an impressive 8698 square feet of space made up of a 22-unit motel and an additional 3-bed 2-bath apartment, perfect for owner\'s quarters or additional rental/ABNB income. The apartment has always been utilized by the owners who have owned and operated the property for over 30 years. The property boasts a sizable lot measuring 150 x 190 square feet, providing ample space for guests to enjoy. With impressive cash flow over the past 30 years and a desirable location across the street from the renowned Crab Trap restaurant and right over the 9th St bridge leading into Ocean City, this property presents an unparalleled opportunity to capture the shore rental market. The motel consistently operates at 100% capacity during the summertime and maintains a strong 70% booking rate in the offseason, ensuring a steady income stream with a loyal repeat customer base all year round. In 2011 the property underwent upgrades and renovations including new electric, plumbing, stucco, roof, pool, heating/air system, and much more. Don\t miss out on this one-of-a-kind location and the chance to own a thriving business in the desirable Somers Point area. Franchise can be cancelled at any time without penalty. Training and help will be provided to new owners if needed.