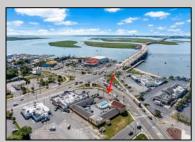

## **COMMENTS**

Welcome to \"The Passport Inn\" (6 MacArthur Blvd) a rare and exceptional opportunity to own a prime piece of real estate in the highly sought after area of Somers Point, NJ. This unique property features an impressive 8698 square feet of space made up of a 22-unit motel and an additional 3-bed 2-bath apartment, perfect for owner\'s quarters or additional rental/ABNB income. The apartment has always been utilized by the owners who have owned and operated the property for over 30 years. The property boasts a sizable lot measuring 150 x 190 square feet, providing ample space for guests to enjoy. With impressive cash flow over the past 30 years and a desirable location across the street from the renowned Crab Trap restaurant and right over the 9th St bridge leading into Ocean City, this property presents an unparalleled opportunity to capture the shore rental market. The motel consistently operates at 100% capacity during the summertime and maintains a strong 70% booking rate in the offseason, ensuring a steady income stream with a loyal repeat customer base all year round. In 2011 the property underwent upgrades and renovations including new electric, plumbing, stucco, roof, pool, heating/air system, and much more. Don\t miss out on this one-of-a-kind location and the chance to own a thriving business in the desirable Somers Point area. Franchise can be cancelled at any time without penalty. Training and help will be provided to new owners if needed.