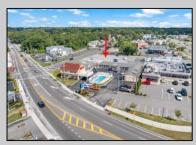

## COMMENTS

Welcome to \"The Passport Inn\" (6 MacArthur Blvd) a rare and exceptional opportunity to own a prime piece of real estate in the highly sought after area of Somers Point, NJ. This unique property features an impressive 8698 square feet of space made up of a 22-unit motel and an additional 3-bed 2-bath apartment, perfect for owner/'s quarters or additional rental/ABNB income. The apartment has always been utilized by the owners who have owned and operated the property for over 30 years. The property boasts a sizable lot measuring 150 x 190 square feet, providing ample space for guests to enjoy. With impressive cash flow over the past 30 years and a desirable location across the street from the renowned Crab Trap restaurant and right over the 9th St bridge leading into Ocean City, this property presents an unparalleled opportunity to capture the shore rental market. The motel consistently operates at 100% capacity during the summertime and maintains a strong 70% booking rate in the offseason, ensuring a steady income stream with a loyal repeat customer base all year round. In 2011 the property underwent upgrades and renovations including new electric, plumbing, stucco, roof, pool, heating/air system, and much more. Don/'t miss out on this one-of-a-kind location and the chance to own a thriving business in the desirable Somers Point area. Franchise can be cancelled at any time without penalty. Training and help will be provided to new owners if needed.

## PROPERTY DETAILS

OutsideFeatures Swimming Pool