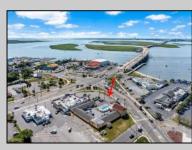

## COMMENTS

Welcome to \"The Passport Inn\" (6 MacArthur Blvd) a rare and exceptional opportunity to own a prime piece of real estate in the highly sought after area of Somers Point, NJ. This unique property features an impressive 8698 square feet of space made up of a 22-unit motel and an additional 3-bed 2-bath apartment, perfect for owner/'s quarters or additional rental/ABNB income. The apartment has always been utilized by the owners who have owned and operated the property for over 30 years. The property boasts a sizable lot measuring 150 x 190 square feet, providing ample space for guests to enjoy. With impressive cash flow over the past 30 years and a desirable location across the street from the renowned Crab Trap restaurant and right over the 9th St bridge leading into Ocean City, this property presents an unparalleled opportunity to capture the shore rental market. The motel consistently operates at 100% capacity during the summertime and maintains a strong 70% booking rate in the offseason, ensuring a steady income stream with a loyal repeat customer base all year round. In 2011 the property underwent upgrades and renovations including new electric, plumbing, stucco, roof, pool, heating/air system, and much more. Don/'t miss out on this one-of-a-kind location and the chance to own a thriving business in the desirable Somers Point area. Franchise can be cancelled at any time without penalty. Training and help will be provided to new owners if needed.