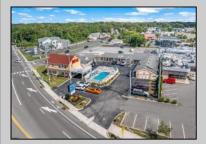

## COMMENTS

Welcome to \"The Passport Inn\" (6 MacArthur Blvd) a rare and exceptional opportunity to own a prime piece of real estate in the highly sought after area of Somers Point, NJ. This unique property features an impressive 8698 square feet of space made up of a 22-unit motel and an additional 3-bed 2-bath apartment, perfect for owner/'s quarters or additional rental/ABNB income. The apartment has always been utilized by the owners who have owned and operated the property for over 30 years. The property boasts a sizable lot measuring 150 x 190 square feet, providing ample space for guests to enjoy. With impressive cash flow over the past 30 years and a desirable location across the street from the renowned Crab Trap restaurant and right over the 9th St bridge leading into Ocean City, this property presents an unparalleled opportunity to capture the shore rental market. The motel consistently operates at 100% capacity during the summertime and maintains a strong 70% booking rate in the offseason, ensuring a steady income stream with a loyal repeat customer base all year round. In 2011 the property underwent upgrades and renovations including new electric, plumbing, stucco, roof, pool, heating/air system, and much more. Don/'t miss out on this one-of-a-kind location and the chance to own a thriving business in the desirable Somers Point area. Franchise can be cancelled at any time without penalty. Training and help will be provided to new owners if needed.

## PROPERTY DETAILS

OutsideFeatures Swimming Pool