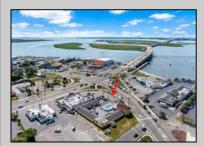

## **COMMENTS**

Welcome to \"The Passport Inn\" (6 MacArthur Blvd) a rare and exceptional opportunity to own a prime piece of real estate in the highly sought after area of Somers Point, NJ. This unique property features an impressive 8698 square feet of space made up of a 22-unit motel and an additional 3-bed 2-bath apartment, perfect for owner\'s quarters or additional rental/ABNB income. The apartment has always been utilized by the owners who have owned and operated the property for over 30 years. The property boasts a sizable lot measuring 150 x 190 square feet, providing ample space for guests to enjoy. With impressive cash flow over the past 30 years and a desirable location across the street from the renowned Crab Trap restaurant and right over the 9th St bridge leading into Ocean City, this property presents an unparalleled opportunity to capture the shore rental market. The motel consistently operates at 100% capacity during the summertime and maintains a strong 70% booking rate in the offseason, ensuring a steady income stream with a loyal repeat customer base all year round. In 2011 the property underwent upgrades and renovations including new electric, plumbing, stucco, roof, pool, heating/air system, and much more. Don\t miss out on this one-of-a-kind location and the chance to own a thriving business in the desirable Somers Point area. Franchise can be cancelled at any time without penalty. Training and help will be provided to new owners if needed.