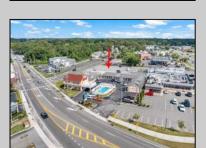

## **COMMENTS**

Welcome to \"The Passport Inn\" (6 MacArthur Blvd) a rare and exceptional opportunity to own a prime piece of real estate in the highly sought after area of Somers Point, NJ. This unique property features an impressive 8698 square feet of space made up of a 22-unit motel and an additional 3-bed 2-bath apartment, perfect for owner\'s quarters or additional rental/ABNB income. The apartment has always been utilized by the owners who have owned and operated the property for over 30 years. The property boasts a sizable lot measuring 150 x 190 square feet, providing ample space for guests to enjoy. With impressive cash flow over the past 30 years and a desirable location across the street from the renowned Crab Trap restaurant and right over the 9th St bridge leading into Ocean City, this property presents an unparalleled opportunity to capture the shore rental market. The motel consistently operates at 100% capacity during the summertime and maintains a strong 70% booking rate in the offseason, ensuring a steady income stream with a loyal repeat customer base all year round. In 2011 the property underwent upgrades and renovations including new electric, plumbing, stucco, roof, pool, heating/air system, and much more. Don\t miss out on this one-of-a-kind location and the chance to own a thriving business in the desirable Somers Point area. Franchise can be cancelled at any time without penalty. Training and help will be provided to new owners if needed.