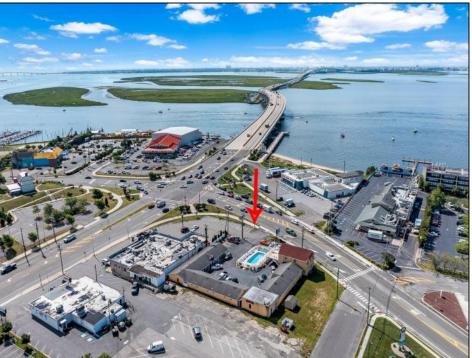

## **COMMENTS**

Welcome to \"The Passport Inn\" (6 MacArthur Blvd) a rare and exceptional opportunity to own a prime piece of real estate in the highly sought after area of Somers Point, NJ. This unique property features an impressive 8698 square feet of space made up of a 22-unit motel and an additional 3-bed 2-bath apartment, perfect for owner\'s quarters or additional rental/ABNB income. The apartment has always been utilized by the owners who have owned and operated the property for over 30 years. The property boasts a sizable lot measuring 150 x 190 square feet, providing ample space for guests to enjoy. With impressive cash flow over the past 30 years and a desirable location across the street from the renowned Crab Trap restaurant and right over the 9th St bridge leading into Ocean City, this property presents an unparalleled opportunity to capture the shore rental market. The motel consistently operates at 100% capacity during the summertime and maintains a strong 70% booking rate in the offseason, ensuring a steady income stream with a loyal repeat customer base all year round. In 2011 the property underwent upgrades and renovations including new electric, plumbing, stucco, roof, pool, heating/air system, and much more. Don\t miss out on this one-of-a-kind location and the chance to own a thriving business in the desirable Somers Point area. Franchise can be cancelled at any time without penalty. Training and help will be provided to new owners if needed.