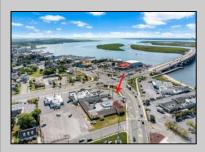

## **COMMENTS**

Welcome to \"The Passport Inn\" (6 MacArthur Blvd) a rare and exceptional opportunity to own a prime piece of real estate in the highly sought after area of Somers Point, NJ. This unique property features an impressive 8698 square feet of space made up of a 22-unit motel and an additional 3-bed 2-bath apartment, perfect for owner\'s quarters or additional rental/ABNB income. The apartment has always been utilized by the owners who have owned and operated the property for over 30 years. The property boasts a sizable lot measuring 150 x 190 square feet, providing ample space for guests to enjoy. With impressive cash flow over the past 30 years and a desirable location across the street from the renowned Crab Trap restaurant and right over the 9th St bridge leading into Ocean City, this property presents an unparalleled opportunity to capture the shore rental market. The motel consistently operates at 100% capacity during the summertime and maintains a strong 70% booking rate in the offseason, ensuring a steady income stream with a loyal repeat customer base all year round. In 2011 the property underwent upgrades and renovations including new electric, plumbing, stucco, roof, pool, heating/air system, and much more. Don\t miss out on this one-of-a-kind location and the chance to own a thriving business in the desirable Somers Point area. Franchise can be cancelled at any time without penalty. Training and help will be provided to new owners if needed.