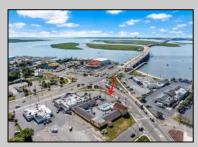

## **COMMENTS**

Welcome to \"The Passport Inn\" (6 MacArthur Blvd) a rare and exceptional opportunity to own a prime piece of real estate in the highly sought after area of Somers Point, NJ. This unique property features an impressive 8698 square feet of space made up of a 22-unit motel and an additional 3-bed 2-bath apartment, perfect for owner\'s quarters or additional rental/ABNB income. The apartment has always been utilized by the owners who have owned and operated the property for over 30 years. The property boasts a sizable lot measuring 150 x 190 square feet, providing ample space for guests to enjoy. With impressive cash flow over the past 30 years and a desirable location across the street from the renowned Crab Trap restaurant and right over the 9th St bridge leading into Ocean City, this property presents an unparalleled opportunity to capture the shore rental market. The motel consistently operates at 100% capacity during the summertime and maintains a strong 70% booking rate in the offseason, ensuring a steady income stream with a loyal repeat customer base all year round. In 2011 the property underwent upgrades and renovations including new electric, plumbing, stucco, roof, pool, heating/air system, and much more. Don\t miss out on this one-of-a-kind location and the chance to own a thriving business in the desirable Somers Point area. Franchise can be cancelled at any time without penalty. Training and help will be provided to new owners if needed.