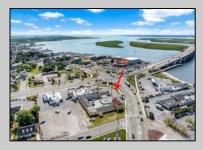

## **COMMENTS**

Welcome to \"The Passport Inn\" (6 MacArthur Blvd) a rare and exceptional opportunity to own a prime piece of real estate in the highly sought after area of Somers Point, NJ. This unique property features an impressive 8698 square feet of space made up of a 22-unit motel and an additional 3-bed 2-bath apartment, perfect for owner\'s quarters or additional rental/ABNB income. The apartment has always been utilized by the owners who have owned and operated the property for over 30 years. The property boasts a sizable lot measuring 150 x 190 square feet, providing ample space for guests to enjoy. With impressive cash flow over the past 30 years and a desirable location across the street from the renowned Crab Trap restaurant and right over the 9th St bridge leading into Ocean City, this property presents an unparalleled opportunity to capture the shore rental market. The motel consistently operates at 100% capacity during the summertime and maintains a strong 70% booking rate in the offseason, ensuring a steady income stream with a loyal repeat customer base all year round. In 2011 the property underwent upgrades and renovations including new electric, plumbing, stucco, roof, pool, heating/air system, and much more. Don\t miss out on this one-of-a-kind location and the chance to own a thriving business in the desirable Somers Point area. Franchise can be cancelled at any time without penalty. Training and help will be provided to new owners if needed.