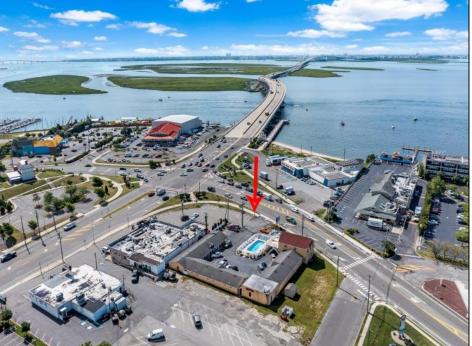

## **COMMENTS**

Welcome to \"The Passport Inn\" (6 MacArthur Blvd) a rare and exceptional opportunity to own a prime piece of real estate in the highly sought after area of Somers Point, NJ. This unique property features an impressive 8698 square feet of space made up of a 22-unit motel and an additional 3-bed 2-bath apartment, perfect for owner\'s quarters or additional rental/ABNB income. The apartment has always been utilized by the owners who have owned and operated the property for over 30 years. The property boasts a sizable lot measuring 150 x 190 square feet, providing ample space for guests to enjoy. With impressive cash flow over the past 30 years and a desirable location across the street from the renowned Crab Trap restaurant and right over the 9th St bridge leading into Ocean City, this property presents an unparalleled opportunity to capture the shore rental market. The motel consistently operates at 100% capacity during the summertime and maintains a strong 70% booking rate in the offseason, ensuring a steady income stream with a loyal repeat customer base all year round. In 2011 the property underwent upgrades and renovations including new electric, plumbing, stucco, roof, pool, heating/air system, and much more. Don\t miss out on this one-of-a-kind location and the chance to own a thriving business in the desirable Somers Point area. Franchise can be cancelled at any time without penalty. Training and help will be provided to new owners if needed.