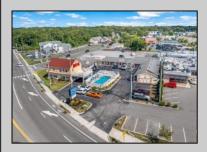

## **COMMENTS**

Welcome to \"The Passport Inn\" (6 MacArthur Blvd) a rare and exceptional opportunity to own a prime piece of real estate in the highly sought after area of Somers Point, NJ. This unique property features an impressive 8698 square feet of space made up of a 22-unit motel and an additional 3-bed 2-bath apartment, perfect for owner\'s quarters or additional rental/ABNB income. The apartment has always been utilized by the owners who have owned and operated the property for over 30 years. The property boasts a sizable lot measuring 150 x 190 square feet, providing ample space for guests to enjoy. With impressive cash flow over the past 30 years and a desirable location across the street from the renowned Crab Trap restaurant and right over the 9th St bridge leading into Ocean City, this property presents an unparalleled opportunity to capture the shore rental market. The motel consistently operates at 100% capacity during the summertime and maintains a strong 70% booking rate in the offseason, ensuring a steady income stream with a loyal repeat customer base all year round. In 2011 the property underwent upgrades and renovations including new electric, plumbing, stucco, roof, pool, heating/air system, and much more. Don\t miss out on this one-of-a-kind location and the chance to own a thriving business in the desirable Somers Point area. Franchise can be cancelled at any time without penalty. Training and help will be provided to new owners if needed.