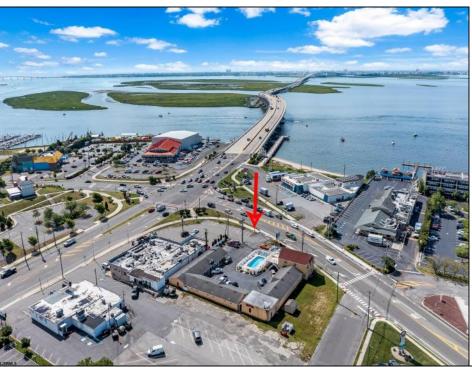

## **COMMENTS**

Welcome to \"The Passport Inn\" (6 MacArthur Blvd) a rare and exceptional opportunity to own a prime piece of real estate in the highly sought after area of Somers Point, NJ. This unique property features an impressive 8698 square feet of space made up of a 22-unit motel and an additional 3-bed 2-bath apartment, perfect for owner\'s quarters or additional rental/ABNB income. The apartment has always been utilized by the owners who have owned and operated the property for over 30 years. The property boasts a sizable lot measuring 150 x 190 square feet, providing ample space for guests to enjoy. With impressive cash flow over the past 30 years and a desirable location across the street from the renowned Crab Trap restaurant and right over the 9th St bridge leading into Ocean City, this property presents an unparalleled opportunity to capture the shore rental market. The motel consistently operates at 100% capacity during the summertime and maintains a strong 70% booking rate in the offseason, ensuring a steady income stream with a loyal repeat customer base all year round. In 2011 the property underwent upgrades and renovations including new electric, plumbing, stucco, roof, pool, heating/air system, and much more. Don\t miss out on this one-of-a-kind location and the chance to own a thriving business in the desirable Somers Point area. Franchise can be cancelled at any time without penalty. Training and help will be provided to new owners if needed.