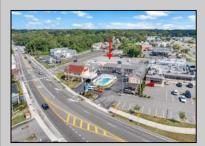

## **COMMENTS**

Welcome to \"The Passport Inn\" (6 MacArthur Blvd) a rare and exceptional opportunity to own a prime piece of real estate in the highly sought after area of Somers Point, NJ. This unique property features an impressive 8698 square feet of space made up of a 22-unit motel and an additional 3-bed 2-bath apartment, perfect for owner\'s quarters or additional rental/ABNB income. The apartment has always been utilized by the owners who have owned and operated the property for over 30 years. The property boasts a sizable lot measuring 150 x 190 square feet, providing ample space for guests to enjoy. With impressive cash flow over the past 30 years and a desirable location across the street from the renowned Crab Trap restaurant and right over the 9th St bridge leading into Ocean City, this property presents an unparalleled opportunity to capture the shore rental market. The motel consistently operates at 100% capacity during the summertime and maintains a strong 70% booking rate in the offseason, ensuring a steady income stream with a loyal repeat customer base all year round. In 2011 the property underwent upgrades and renovations including new electric, plumbing, stucco, roof, pool, heating/air system, and much more. Don\t miss out on this one-of-a-kind location and the chance to own a thriving business in the desirable Somers Point area. Franchise can be cancelled at any time without penalty. Training and help will be provided to new owners if needed.