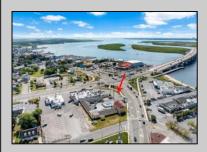

## **COMMENTS**

Welcome to \"The Passport Inn\" (6 MacArthur Blvd) a rare and exceptional opportunity to own a prime piece of real estate in the highly sought after area of Somers Point, NJ. This unique property features an impressive 8698 square feet of space made up of a 22-unit motel and an additional 3-bed 2-bath apartment, perfect for owner\'s quarters or additional rental/ABNB income. The apartment has always been utilized by the owners who have owned and operated the property for over 30 years. The property boasts a sizable lot measuring 150 x 190 square feet, providing ample space for guests to enjoy. With impressive cash flow over the past 30 years and a desirable location across the street from the renowned Crab Trap restaurant and right over the 9th St bridge leading into Ocean City, this property presents an unparalleled opportunity to capture the shore rental market. The motel consistently operates at 100% capacity during the summertime and maintains a strong 70% booking rate in the offseason, ensuring a steady income stream with a loyal repeat customer base all year round. In 2011 the property underwent upgrades and renovations including new electric, plumbing, stucco, roof, pool, heating/air system, and much more. Don\t miss out on this one-of-a-kind location and the chance to own a thriving business in the desirable Somers Point area. Franchise can be cancelled at any time without penalty. Training and help will be provided to new owners if needed.