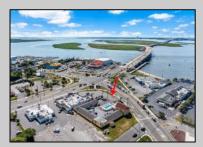

## **COMMENTS**

Welcome to \"The Passport Inn\" (6 MacArthur Blvd) a rare and exceptional opportunity to own a prime piece of real estate in the highly sought after area of Somers Point, NJ. This unique property features an impressive 8698 square feet of space made up of a 22-unit motel and an additional 3-bed 2-bath apartment, perfect for owner\'s quarters or additional rental/ABNB income. The apartment has always been utilized by the owners who have owned and operated the property for over 30 years. The property boasts a sizable lot measuring 150 x 190 square feet, providing ample space for guests to enjoy. With impressive cash flow over the past 30 years and a desirable location across the street from the renowned Crab Trap restaurant and right over the 9th St bridge leading into Ocean City, this property presents an unparalleled opportunity to capture the shore rental market. The motel consistently operates at 100% capacity during the summertime and maintains a strong 70% booking rate in the offseason, ensuring a steady income stream with a loyal repeat customer base all year round. In 2011 the property underwent upgrades and renovations including new electric, plumbing, stucco, roof, pool, heating/air system, and much more. Don\t miss out on this one-of-a-kind location and the chance to own a thriving business in the desirable Somers Point area. Franchise can be cancelled at any time without penalty. Training and help will be provided to new owners if needed.