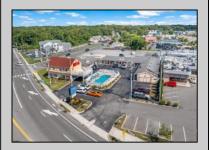

## **COMMENTS**

Welcome to \"The Passport Inn\" (6 MacArthur Blvd) a rare and exceptional opportunity to own a prime piece of real estate in the highly sought after area of Somers Point, NJ. This unique property features an impressive 8698 square feet of space made up of a 22-unit motel and an additional 3-bed 2-bath apartment, perfect for owner\'s quarters or additional rental/ABNB income. The apartment has always been utilized by the owners who have owned and operated the property for over 30 years. The property boasts a sizable lot measuring 150 x 190 square feet, providing ample space for guests to enjoy. With impressive cash flow over the past 30 years and a desirable location across the street from the renowned Crab Trap restaurant and right over the 9th St bridge leading into Ocean City, this property presents an unparalleled opportunity to capture the shore rental market. The motel consistently operates at 100% capacity during the summertime and maintains a strong 70% booking rate in the offseason, ensuring a steady income stream with a loyal repeat customer base all year round. In 2011 the property underwent upgrades and renovations including new electric, plumbing, stucco, roof, pool, heating/air system, and much more. Don\t miss out on this one-of-a-kind location and the chance to own a thriving business in the desirable Somers Point area. Franchise can be cancelled at any time without penalty. Training and help will be provided to new owners if needed.