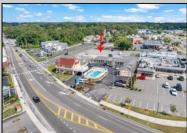

## **COMMENTS**

Welcome to \"The Passport Inn\" (6 MacArthur Blvd) a rare and exceptional opportunity to own a prime piece of real estate in the highly sought after area of Somers Point, NJ. This unique property features an impressive 8698 square feet of space made up of a 22-unit motel and an additional 3-bed 2-bath apartment, perfect for owner\'s quarters or additional rental/ABNB income. The apartment has always been utilized by the owners who have owned and operated the property for over 30 years. The property boasts a sizable lot measuring 150 x 190 square feet, providing ample space for guests to enjoy. With impressive cash flow over the past 30 years and a desirable location across the street from the renowned Crab Trap restaurant and right over the 9th St bridge leading into Ocean City, this property presents an unparalleled opportunity to capture the shore rental market. The motel consistently operates at 100% capacity during the summertime and maintains a strong 70% booking rate in the offseason, ensuring a steady income stream with a loyal repeat customer base all year round. In 2011 the property underwent upgrades and renovations including new electric, plumbing, stucco, roof, pool, heating/air system, and much more. Don\t miss out on this one-of-a-kind location and the chance to own a thriving business in the desirable Somers Point area. Franchise can be cancelled at any time without penalty. Training and help will be provided to new owners if needed.