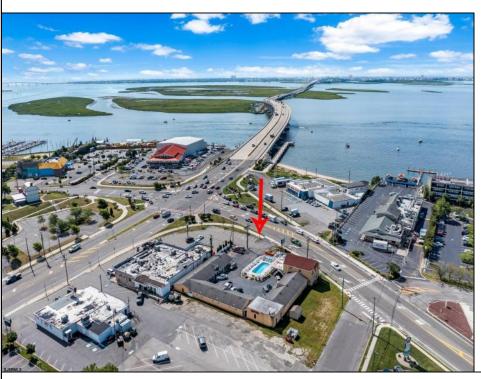

## **COMMENTS**

Welcome to \"The Passport Inn\" (6 MacArthur Blvd) a rare and exceptional opportunity to own a prime piece of real estate in the highly sought after area of Somers Point, NJ. This unique property features an impressive 8698 square feet of space made up of a 22-unit motel and an additional 3-bed 2-bath apartment, perfect for owner\'s quarters or additional rental/ABNB income. The apartment has always been utilized by the owners who have owned and operated the property for over 30 years. The property boasts a sizable lot measuring 150 x 190 square feet, providing ample space for guests to enjoy. With impressive cash flow over the past 30 years and a desirable location across the street from the renowned Crab Trap restaurant and right over the 9th St bridge leading into Ocean City, this property presents an unparalleled opportunity to capture the shore rental market. The motel consistently operates at 100% capacity during the summertime and maintains a strong 70% booking rate in the offseason, ensuring a steady income stream with a loyal repeat customer base all year round. In 2011 the property underwent upgrades and renovations including new electric, plumbing, stucco, roof, pool, heating/air system, and much more. Don\t miss out on this one-of-a-kind location and the chance to own a thriving business in the desirable Somers Point area. Franchise can be cancelled at any time without penalty. Training and help will be provided to new owners if needed.