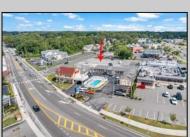

## **COMMENTS**

Welcome to \"The Passport Inn\" (6 MacArthur Blvd) a rare and exceptional opportunity to own a prime piece of real estate in the highly sought after area of Somers Point, NJ. This unique property features an impressive 8698 square feet of space made up of a 22-unit motel and an additional 3-bed 2-bath apartment, perfect for owner\'s quarters or additional rental/ABNB income. The apartment has always been utilized by the owners who have owned and operated the property for over 30 years. The property boasts a sizable lot measuring 150 x 190 square feet, providing ample space for guests to enjoy. With impressive cash flow over the past 30 years and a desirable location across the street from the renowned Crab Trap restaurant and right over the 9th St bridge leading into Ocean City, this property presents an unparalleled opportunity to capture the shore rental market. The motel consistently operates at 100% capacity during the summertime and maintains a strong 70% booking rate in the offseason, ensuring a steady income stream with a loyal repeat customer base all year round. In 2011 the property underwent upgrades and renovations including new electric, plumbing, stucco, roof, pool, heating/air system, and much more. Don\t miss out on this one-of-a-kind location and the chance to own a thriving business in the desirable Somers Point area. Franchise can be cancelled at any time without penalty. Training and help will be provided to new owners if needed.