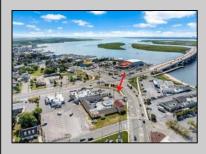

## **COMMENTS**

Welcome to \"The Passport Inn\" (6 MacArthur Blvd) a rare and exceptional opportunity to own a prime piece of real estate in the highly sought after area of Somers Point, NJ. This unique property features an impressive 8698 square feet of space made up of a 22-unit motel and an additional 3-bed 2-bath apartment, perfect for owner\'s quarters or additional rental/ABNB income. The apartment has always been utilized by the owners who have owned and operated the property for over 30 years. The property boasts a sizable lot measuring 150 x 190 square feet, providing ample space for guests to enjoy. With impressive cash flow over the past 30 years and a desirable location across the street from the renowned Crab Trap restaurant and right over the 9th St bridge leading into Ocean City, this property presents an unparalleled opportunity to capture the shore rental market. The motel consistently operates at 100% capacity during the summertime and maintains a strong 70% booking rate in the offseason, ensuring a steady income stream with a loyal repeat customer base all year round. In 2011 the property underwent upgrades and renovations including new electric, plumbing, stucco, roof, pool, heating/air system, and much more. Don\t miss out on this one-of-a-kind location and the chance to own a thriving business in the desirable Somers Point area. Franchise can be cancelled at any time without penalty. Training and help will be provided to new owners if needed.