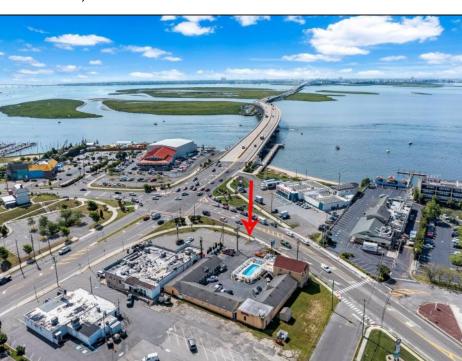

## **COMMENTS**

Welcome to \"The Passport Inn\" (6 MacArthur Blvd) a rare and exceptional opportunity to own a prime piece of real estate in the highly sought after area of Somers Point, NJ. This unique property features an impressive 8698 square feet of space made up of a 22-unit motel and an additional 3-bed 2-bath apartment, perfect for owner\'s quarters or additional rental/ABNB income. The apartment has always been utilized by the owners who have owned and operated the property for over 30 years. The property boasts a sizable lot measuring 150 x 190 square feet, providing ample space for guests to enjoy. With impressive cash flow over the past 30 years and a desirable location across the street from the renowned Crab Trap restaurant and right over the 9th St bridge leading into Ocean City, this property presents an unparalleled opportunity to capture the shore rental market. The motel consistently operates at 100% capacity during the summertime and maintains a strong 70% booking rate in the offseason, ensuring a steady income stream with a loyal repeat customer base all year round. In 2011 the property underwent upgrades and renovations including new electric, plumbing, stucco, roof, pool, heating/air system, and much more. Don\t miss out on this one-of-a-kind location and the chance to own a thriving business in the desirable Somers Point area. Franchise can be cancelled at any time without penalty. Training and help will be provided to new owners if needed.