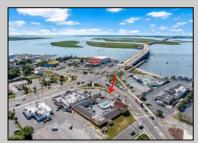

## **COMMENTS**

Welcome to \"The Passport Inn\" (6 MacArthur Blvd) a rare and exceptional opportunity to own a prime piece of real estate in the highly sought after area of Somers Point, NJ. This unique property features an impressive 8698 square feet of space made up of a 22-unit motel and an additional 3-bed 2-bath apartment, perfect for owner\'s quarters or additional rental/ABNB income. The apartment has always been utilized by the owners who have owned and operated the property for over 30 years. The property boasts a sizable lot measuring 150 x 190 square feet, providing ample space for guests to enjoy. With impressive cash flow over the past 30 years and a desirable location across the street from the renowned Crab Trap restaurant and right over the 9th St bridge leading into Ocean City, this property presents an unparalleled opportunity to capture the shore rental market. The motel consistently operates at 100% capacity during the summertime and maintains a strong 70% booking rate in the offseason, ensuring a steady income stream with a loyal repeat customer base all year round. In 2011 the property underwent upgrades and renovations including new electric, plumbing, stucco, roof, pool, heating/air system, and much more. Don\t miss out on this one-of-a-kind location and the chance to own a thriving business in the desirable Somers Point area. Franchise can be cancelled at any time without penalty. Training and help will be provided to new owners if needed.