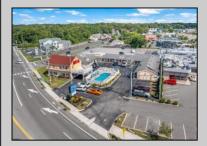

## **COMMENTS**

Welcome to \"The Passport Inn\" (6 MacArthur Blvd) a rare and exceptional opportunity to own a prime piece of real estate in the highly sought after area of Somers Point, NJ. This unique property features an impressive 8698 square feet of space made up of a 22-unit motel and an additional 3-bed 2-bath apartment, perfect for owner\'s quarters or additional rental/ABNB income. The apartment has always been utilized by the owners who have owned and operated the property for over 30 years. The property boasts a sizable lot measuring 150 x 190 square feet, providing ample space for guests to enjoy. With impressive cash flow over the past 30 years and a desirable location across the street from the renowned Crab Trap restaurant and right over the 9th St bridge leading into Ocean City, this property presents an unparalleled opportunity to capture the shore rental market. The motel consistently operates at 100% capacity during the summertime and maintains a strong 70% booking rate in the offseason, ensuring a steady income stream with a loyal repeat customer base all year round. In 2011 the property underwent upgrades and renovations including new electric, plumbing, stucco, roof, pool, heating/air system, and much more. Don\t miss out on this one-of-a-kind location and the chance to own a thriving business in the desirable Somers Point area. Franchise can be cancelled at any time without penalty. Training and help will be provided to new owners if needed.