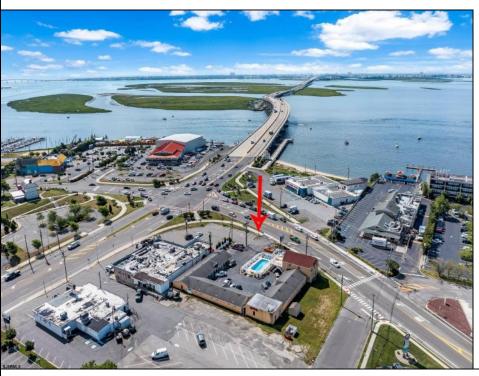

## **COMMENTS**

Welcome to \"The Passport Inn\" (6 MacArthur Blvd) a rare and exceptional opportunity to own a prime piece of real estate in the highly sought after area of Somers Point, NJ. This unique property features an impressive 8698 square feet of space made up of a 22-unit motel and an additional 3-bed 2-bath apartment, perfect for owner\'s quarters or additional rental/ABNB income. The apartment has always been utilized by the owners who have owned and operated the property for over 30 years. The property boasts a sizable lot measuring 150 x 190 square feet, providing ample space for guests to enjoy. With impressive cash flow over the past 30 years and a desirable location across the street from the renowned Crab Trap restaurant and right over the 9th St bridge leading into Ocean City, this property presents an unparalleled opportunity to capture the shore rental market. The motel consistently operates at 100% capacity during the summertime and maintains a strong 70% booking rate in the offseason, ensuring a steady income stream with a loyal repeat customer base all year round. In 2011 the property underwent upgrades and renovations including new electric, plumbing, stucco, roof, pool, heating/air system, and much more. Don\t miss out on this one-of-a-kind location and the chance to own a thriving business in the desirable Somers Point area. Franchise can be cancelled at any time without penalty. Training and help will be provided to new owners if needed.