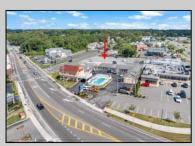

## **COMMENTS**

Welcome to \"The Passport Inn\" (6 MacArthur Blvd) a rare and exceptional opportunity to own a prime piece of real estate in the highly sought after area of Somers Point, NJ. This unique property features an impressive 8698 square feet of space made up of a 22-unit motel and an additional 3-bed 2-bath apartment, perfect for owner\'s quarters or additional rental/ABNB income. The apartment has always been utilized by the owners who have owned and operated the property for over 30 years. The property boasts a sizable lot measuring 150 x 190 square feet, providing ample space for guests to enjoy. With impressive cash flow over the past 30 years and a desirable location across the street from the renowned Crab Trap restaurant and right over the 9th St bridge leading into Ocean City, this property presents an unparalleled opportunity to capture the shore rental market. The motel consistently operates at 100% capacity during the summertime and maintains a strong 70% booking rate in the offseason, ensuring a steady income stream with a loyal repeat customer base all year round. In 2011 the property underwent upgrades and renovations including new electric, plumbing, stucco, roof, pool, heating/air system, and much more. Don\t miss out on this one-of-a-kind location and the chance to own a thriving business in the desirable Somers Point area. Franchise can be cancelled at any time without penalty. Training and help will be provided to new owners if needed.