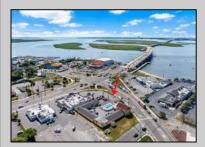

## **COMMENTS**

Welcome to \"The Passport Inn\" (6 MacArthur Blvd) a rare and exceptional opportunity to own a prime piece of real estate in the highly sought after area of Somers Point, NJ. This unique property features an impressive 8698 square feet of space made up of a 22-unit motel and an additional 3-bed 2-bath apartment, perfect for owner\'s quarters or additional rental/ABNB income. The apartment has always been utilized by the owners who have owned and operated the property for over 30 years. The property boasts a sizable lot measuring 150 x 190 square feet, providing ample space for guests to enjoy. With impressive cash flow over the past 30 years and a desirable location across the street from the renowned Crab Trap restaurant and right over the 9th St bridge leading into Ocean City, this property presents an unparalleled opportunity to capture the shore rental market. The motel consistently operates at 100% capacity during the summertime and maintains a strong 70% booking rate in the offseason, ensuring a steady income stream with a loyal repeat customer base all year round. In 2011 the property underwent upgrades and renovations including new electric, plumbing, stucco, roof, pool, heating/air system, and much more. Don\t miss out on this one-of-a-kind location and the chance to own a thriving business in the desirable Somers Point area. Franchise can be cancelled at any time without penalty. Training and help will be provided to new owners if needed.