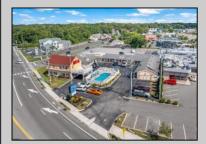

## COMMENTS

Welcome to \"The Passport Inn\" (6 MacArthur Blvd) a rare and exceptional opportunity to own a prime piece of real estate in the highly sought after area of Somers Point, NJ. This unique property features an impressive 8698 square feet of space made up of a 22-unit motel and an additional 3-bed 2-bath apartment, perfect for owner/'s quarters or additional rental/ABNB income. The apartment has always been utilized by the owners who have owned and operated the property for over 30 years. The property boasts a sizable lot measuring 150 x 190 square feet, providing ample space for guests to enjoy. With impressive cash flow over the past 30 years and a desirable location across the street from the renowned Crab Trap restaurant and right over the 9th St bridge leading into Ocean City, this property presents an unparalleled opportunity to capture the shore rental market. The motel consistently operates at 100% capacity during the summertime and maintains a strong 70% booking rate in the offseason, ensuring a steady income stream with a loyal repeat customer base all year round. In 2011 the property underwent upgrades and renovations including new electric, plumbing, stucco, roof, pool, heating/air system, and much more. Don/'t miss out on this one-of-a-kind location and the chance to own a thriving business in the desirable Somers Point area. Franchise can be cancelled at any time without penalty. Training and help will be provided to new owners if needed.