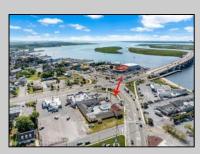

## COMMENTS

Welcome to \"The Passport Inn\" (6 MacArthur Blvd) a rare and exceptional opportunity to own a prime piece of real estate in the highly sought after area of Somers Point, NJ. This unique property features an impressive 8698 square feet of space made up of a 22-unit motel and an additional 3-bed 2-bath apartment, perfect for owner/'s quarters or additional rental/ABNB income. The apartment has always been utilized by the owners who have owned and operated the property for over 30 years. The property boasts a sizable lot measuring 150 x 190 square feet, providing ample space for guests to enjoy. With impressive cash flow over the past 30 years and a desirable location across the street from the renowned Crab Trap restaurant and right over the 9th St bridge leading into Ocean City, this property presents an unparalleled opportunity to capture the shore rental market. The motel consistently operates at 100% capacity during the summertime and maintains a strong 70% booking rate in the offseason, ensuring a steady income stream with a loyal repeat customer base all year round. In 2011 the property underwent upgrades and renovations including new electric, plumbing, stucco, roof, pool, heating/air system, and much more. Don/'t miss out on this one-of-a-kind location and the chance to own a thriving business in the desirable Somers Point area. Franchise can be cancelled at any time without penalty. Training and help will be provided to new owners if needed.