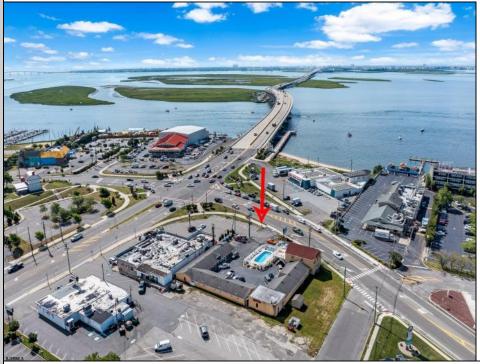

## COMMENTS

Welcome to \"The Passport Inn\" (6 MacArthur Blvd) a rare and exceptional opportunity to own a prime piece of real estate in the highly sought after area of Somers Point, NJ. This unique property features an impressive 8698 square feet of space made up of a 22-unit motel and an additional 3-bed 2-bath apartment, perfect for owner/'s quarters or additional rental/ABNB income. The apartment has always been utilized by the owners who have owned and operated the property for over 30 years. The property boasts a sizable lot measuring 150 x 190 square feet, providing ample space for guests to enjoy. With impressive cash flow over the past 30 years and a desirable location across the street from the renowned Crab Trap restaurant and right over the 9th St bridge leading into Ocean City, this property presents an unparalleled opportunity to capture the shore rental market. The motel consistently operates at 100% capacity during the summertime and maintains a strong 70% booking rate in the offseason, ensuring a steady income stream with a loyal repeat customer base all year round. In 2011 the property underwent upgrades and renovations including new electric, plumbing, stucco, roof, pool, heating/air system, and much more. Don/'t miss out on this one-of-a-kind location and the chance to own a thriving business in the desirable Somers Point area. Franchise can be cancelled at any time without penalty. Training and help will be provided to new owners if needed.