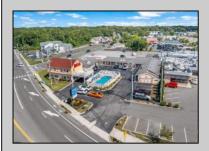

## **COMMENTS**

Welcome to \"The Passport Inn\" (6 MacArthur Blvd) a rare and exceptional opportunity to own a prime piece of real estate in the highly sought after area of Somers Point, NJ. This unique property features an impressive 8698 square feet of space made up of a 22-unit motel and an additional 3-bed 2-bath apartment, perfect for owner\'s quarters or additional rental/ABNB income. The apartment has always been utilized by the owners who have owned and operated the property for over 30 years. The property boasts a sizable lot measuring 150 x 190 square feet, providing ample space for guests to enjoy. With impressive cash flow over the past 30 years and a desirable location across the street from the renowned Crab Trap restaurant and right over the 9th St bridge leading into Ocean City, this property presents an unparalleled opportunity to capture the shore rental market. The motel consistently operates at 100% capacity during the summertime and maintains a strong 70% booking rate in the offseason, ensuring a steady income stream with a loyal repeat customer base all year round. In 2011 the property underwent upgrades and renovations including new electric, plumbing, stucco, roof, pool, heating/air system, and much more. Don\t miss out on this one-of-a-kind location and the chance to own a thriving business in the desirable Somers Point area. Franchise can be cancelled at any time without penalty. Training and help will be provided to new owners if needed.