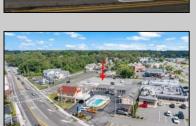

## **COMMENTS**

Welcome to \"The Passport Inn\" (6 MacArthur Blvd) a rare and exceptional opportunity to own a prime piece of real estate in the highly sought after area of Somers Point, NJ. This unique property features an impressive 8698 square feet of space made up of a 22-unit motel and an additional 3-bed 2-bath apartment, perfect for owner\'s quarters or additional rental/ABNB income. The apartment has always been utilized by the owners who have owned and operated the property for over 30 years. The property boasts a sizable lot measuring 150 x 190 square feet, providing ample space for guests to enjoy. With impressive cash flow over the past 30 years and a desirable location across the street from the renowned Crab Trap restaurant and right over the 9th St bridge leading into Ocean City, this property presents an unparalleled opportunity to capture the shore rental market. The motel consistently operates at 100% capacity during the summertime and maintains a strong 70% booking rate in the offseason, ensuring a steady income stream with a loyal repeat customer base all year round. In 2011 the property underwent upgrades and renovations including new electric, plumbing, stucco, roof, pool, heating/air system, and much more. Don\t miss out on this one-of-a-kind location and the chance to own a thriving business in the desirable Somers Point area. Franchise can be cancelled at any time without penalty. Training and help will be provided to new owners if needed.