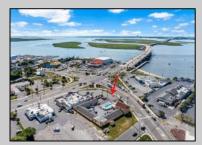

## **COMMENTS**

Welcome to \"The Passport Inn\" (6 MacArthur Blvd) a rare and exceptional opportunity to own a prime piece of real estate in the highly sought after area of Somers Point, NJ. This unique property features an impressive 8698 square feet of space made up of a 22-unit motel and an additional 3-bed 2-bath apartment, perfect for owner\'s quarters or additional rental/ABNB income. The apartment has always been utilized by the owners who have owned and operated the property for over 30 years. The property boasts a sizable lot measuring 150 x 190 square feet, providing ample space for guests to enjoy. With impressive cash flow over the past 30 years and a desirable location across the street from the renowned Crab Trap restaurant and right over the 9th St bridge leading into Ocean City, this property presents an unparalleled opportunity to capture the shore rental market. The motel consistently operates at 100% capacity during the summertime and maintains a strong 70% booking rate in the offseason, ensuring a steady income stream with a loyal repeat customer base all year round. In 2011 the property underwent upgrades and renovations including new electric, plumbing, stucco, roof, pool, heating/air system, and much more. Don\t miss out on this one-of-a-kind location and the chance to own a thriving business in the desirable Somers Point area. Franchise can be cancelled at any time without penalty. Training and help will be provided to new owners if needed.