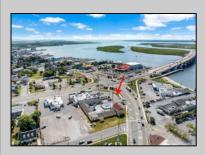

## **COMMENTS**

Welcome to \"The Passport Inn\" (6 MacArthur Blvd) a rare and exceptional opportunity to own a prime piece of real estate in the highly sought after area of Somers Point, NJ. This unique property features an impressive 8698 square feet of space made up of a 22-unit motel and an additional 3-bed 2-bath apartment, perfect for owner\'s quarters or additional rental/ABNB income. The apartment has always been utilized by the owners who have owned and operated the property for over 30 years. The property boasts a sizable lot measuring 150 x 190 square feet, providing ample space for guests to enjoy. With impressive cash flow over the past 30 years and a desirable location across the street from the renowned Crab Trap restaurant and right over the 9th St bridge leading into Ocean City, this property presents an unparalleled opportunity to capture the shore rental market. The motel consistently operates at 100% capacity during the summertime and maintains a strong 70% booking rate in the offseason, ensuring a steady income stream with a loyal repeat customer base all year round. In 2011 the property underwent upgrades and renovations including new electric, plumbing, stucco, roof, pool, heating/air system, and much more. Don\t miss out on this one-of-a-kind location and the chance to own a thriving business in the desirable Somers Point area. Franchise can be cancelled at any time without penalty. Training and help will be provided to new owners if needed.