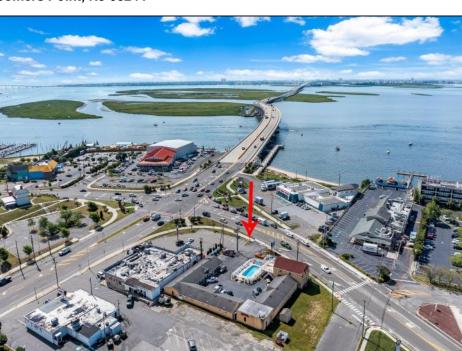

## **COMMENTS**

Welcome to \"The Passport Inn\" (6 MacArthur Blvd) a rare and exceptional opportunity to own a prime piece of real estate in the highly sought after area of Somers Point, NJ. This unique property features an impressive 8698 square feet of space made up of a 22-unit motel and an additional 3-bed 2-bath apartment, perfect for owner\'s quarters or additional rental/ABNB income. The apartment has always been utilized by the owners who have owned and operated the property for over 30 years. The property boasts a sizable lot measuring 150 x 190 square feet, providing ample space for guests to enjoy. With impressive cash flow over the past 30 years and a desirable location across the street from the renowned Crab Trap restaurant and right over the 9th St bridge leading into Ocean City, this property presents an unparalleled opportunity to capture the shore rental market. The motel consistently operates at 100% capacity during the summertime and maintains a strong 70% booking rate in the offseason, ensuring a steady income stream with a loyal repeat customer base all year round. In 2011 the property underwent upgrades and renovations including new electric, plumbing, stucco, roof, pool, heating/air system, and much more. Don\t miss out on this one-of-a-kind location and the chance to own a thriving business in the desirable Somers Point area. Franchise can be cancelled at any time without penalty. Training and help will be provided to new owners if needed.