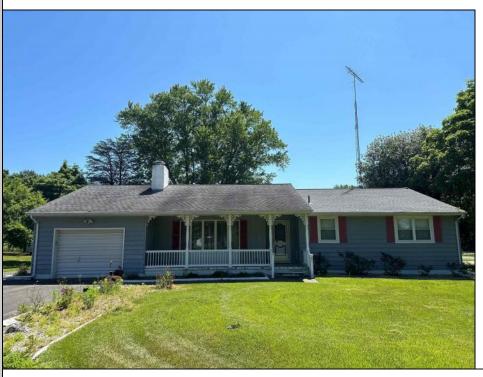

## **COMMENTS**

This rancher at 451 S. Chew Rd in Hammonton, NJ is a quaint rural residence situated on nearly three-quarters of an acre. This two-bedroom, two-full-bath home offers a serene country living experience. Although the property requires some tender loving care (TLC) to reach its full potential, it boasts several desirable features. The house is equipped with natural gas, baseboard heating, and central air conditioning, with newer AC unit to ensure comfort throughout the year. A full, unfinished basement provides ample storage space for potential future customization. Outside, a detached shed offers additional storage or workspace, making it a versatile addition to the property. A gazebo and multiple outdoor gardens in the expansive yard provides plenty of space for outdoor activities, gardening, or simply enjoying the peaceful rural surroundings.